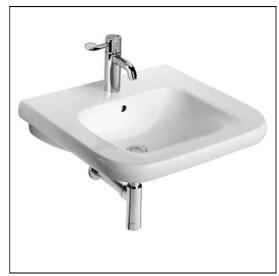

# ILLUSTRATED

S2168 Contour 21 accessible washbasin, 60cm, 1 taphole with

overflow

**E0157** Wall fixing set

A6696 Markwik 21+ 1 hole thermostatic basin mixer, single

sequential lever, demountable with copper tails

S8733 Waste 1¼" brass anti theft swivel plug waste, 80mm

slotted tail

E0079 Trap 1¼" Contemporary metal bottle, 75mm seal