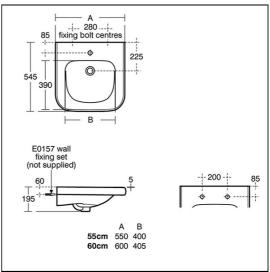

# **ILLUSTRATED PRODUCT DETAILS**

| Sizes<br>S2168          | w:60 x d:55                                                       | Finishes S2168 White (01)                    |
|-------------------------|-------------------------------------------------------------------|----------------------------------------------|
| Weights                 | 17.59 KG                                                          | E0157 Neutral / No Finish (67)               |
| E0157<br>A6696<br>S8733 | 0.16 KG<br>2.50 KG<br>0.35 KG                                     | A6696 Chrome (AA)                            |
| E0079<br>Materia        | 1.45 KG<br>Is                                                     | S8733 Chrome (AA)                            |
| S2168<br>E0157          | Vitreous China<br>Metal                                           | E0079 Chrome (AA)                            |
| A6696<br>S8733<br>E0079 | Chrome Plated Brass<br>Chrome Plated Metal<br>Chrome Plated Metal | A6696 7.9 Litres per minute @ 3 bar pressure |
|                         |                                                                   | Designer                                     |