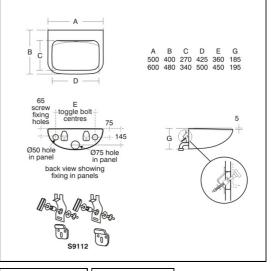

### **ILLUSTRATED** S2154 Contour 21 back outlet washbasin, 50cm, no tapholes, no overflow, no chainstay hole A6243 Markwik 21 integral thermostat, demountable panel mixer, single sequential lever, detachable spout and Armitage Bioguard outlet fitted SR021 Contour basin outlet adapter Trap 1¼" plastic resealing bottle, 75mm seal, **S8920** multi-purpose outlet S9112 Concealed hangers pressed Steel, toggle bolts and clips for Contour washbasins

## **Special Notes**

Suggested rim heights; 780-800 for ambulant users 680-700 for wheelchair users. Washbasin panel mounted using S9112 hangers, toggle bolts & clips. Toggle bolts and outlet adaptor suitable for maximum panel thickness of 18mm