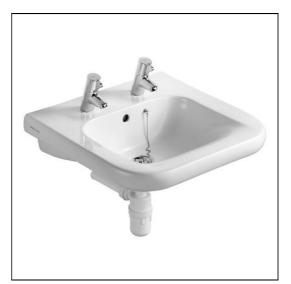

# Contour 21 Accessible Washbasin 56cm 2 Taphole Overflow & Chainstay Hole

## ILLUSTRATED

| S2166 | Contour 21 accessible washbasin, 55cm, 2 tapholes with overflow and chainstay hole |
|-------|------------------------------------------------------------------------------------|
| E0062 | Basin fixing set for IPS panels or block walls                                     |
| S8800 | Waste 1¼" plastic waste with bead chain and plug, 80mm slotted tail, bolt stay     |
| S8920 | Trap 1¼" plastic resealing bottle, 75mm seal,<br>multi-purpose outlet              |

## ILLUSTRATED PRODUCT DETAILS

| Sizes<br>S2166                               | w:55 x d:55                                                    | Finishes<br>S2166                    | White (01)                                 |
|----------------------------------------------|----------------------------------------------------------------|--------------------------------------|--------------------------------------------|
| Weights<br>S2166<br>E0062<br>S8800           | 16.89 KG<br>0.10 KG<br>0.08 KG                                 | E0062<br>S8800                       | Neutral / No Finish<br>(67)<br>Chrome (AA) |
| S8920<br>Material<br>S2166<br>E0062<br>S8800 | Vitreous China<br>Chrome Plated Metal<br>Chrome Plated Plastic | <b>S8920</b><br>Designer<br>Robin Le | Neutral / No Finish<br>(67)<br>vien, RDI   |
| S8920                                        | Plastic                                                        |                                      |                                            |