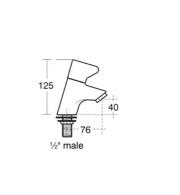

#### OPTIONS

| B1678 | Alterna 21 1/2" pillar taps with lever handles (pair) |  |  |
|-------|-------------------------------------------------------|--|--|
| S8260 | Markwik 1/2" lever action basin pillar taps           |  |  |
| B9881 | Sandringham 21 washbasin pillar taps, lever handles   |  |  |
| E0079 | Trap 1¼" Contemporary metal bottle, 75mm seal         |  |  |