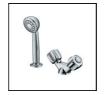

## S2300 Salonex 64cm washbasin with 2 tapholes S7450 Starlite 1 hole hairdressers washbasin mixer with metal handles, flexible 1.5m hose, handspray and metal sleeve. (inlets plain 10mm copper pipe) S8730 Waste 1¼" brass strainer waste with lift out grid S8900 Trap 1¼" metal bottle, 75mm seal, outlet screwed 1½" BSP male with compression nut and ring S9175 Salonex brackets, screw to wall, Aluminium alloy