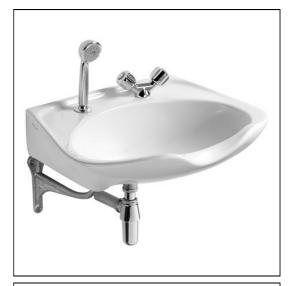

## Salonex Washbasin, 2 Tapholes No Chainstay Hole Or Of

## S2300 Salonex 64cm washbasin with 2 tapholes S7450 Starlite 1 hole hairdressers washbasin mixer with metal handles, flexible 1.5m hose, handspray and metal sleeve. (inlets plain 10mm copper pipe) S8730 Waste 1¼" brass strainer waste with lift out grid S8900 Trap 1¼" metal bottle, 75mm seal, outlet screwed 1½" BSP male with compression nut and ring S9175 Salonex brackets, screw to wall, Aluminium alloy

## **Special Notes**

Washbasin wall mounted using S9175 support brackets.