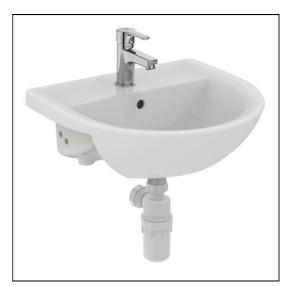

# Sandringham 21 Semi-Countertop Washbasin, 50cm 1 Taphole

### ILLUSTRATED

| E8958 | Sandringham 21 50cm semi-countertop washbasin, 1<br>taphole with overflow no chainstay hole |
|-------|---------------------------------------------------------------------------------------------|
| B3307 | Sandringham SL 21 basin mixer, no waste with 5 litre per minute eco flow regulator          |
| S8920 | Trap 1¼" plastic resealing bottle, 75mm seal,<br>multi-purpose outlet                       |