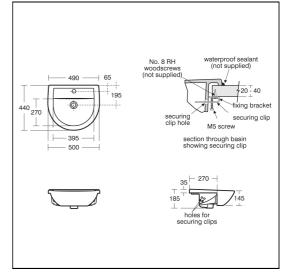

#### **Special Notes**

Washbasin fixed to countertop with securing clips provided. Joint sealed with waterproof sealant (not supplied).