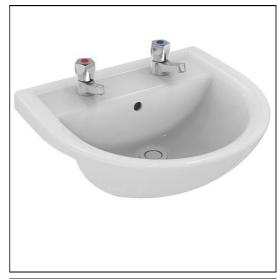

# Sandringham 21 Semi-Countertop Washbasin, 50cm 2 Taphole No chainstay Hole

## **ILLUSTRATED**

| E8961 | Sandringham 21 semi-countertop washbasin 50cm, 2 tapholes with overflow no chainstay hole |
|-------|-------------------------------------------------------------------------------------------|
| S8722 | Waste 1¼" brass strainer waste, 80mm slotted tail                                         |
| S8920 | Trap 1¼" plastic resealing bottle, 75mm seal, multi-purpose outlet                        |

#### **ILLUSTRATED PRODUCT DETAILS**

| Sizes<br>E8961                      | w:500 x d:440                                    | Finishes<br>E8961 | White (01)                            |
|-------------------------------------|--------------------------------------------------|-------------------|---------------------------------------|
| Weights<br>E8961<br>S8722<br>S8920  | 13.39 KG<br>0.22 KG<br>2.00 KG                   | S8722<br>S8920    | Chrome (AA)  Neutral / No Finish (67) |
| Material<br>E8961<br>S8722<br>S8920 | Vitreous China<br>Chrome Plated Metal<br>Plastic |                   |                                       |