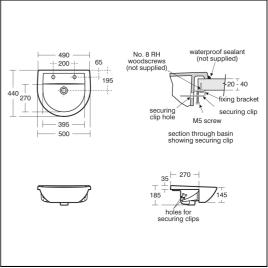

#### **ILLUSTRATED PRODUCT DETAILS**

| Sizes<br>E8961                      | w:500 x d:440                                    | Finishes<br>E8961 | White (01)                            |
|-------------------------------------|--------------------------------------------------|-------------------|---------------------------------------|
| Weights<br>E8961<br>S8722<br>S8920  | 13.39 KG<br>0.22 KG<br>2.00 KG                   | S8722<br>S8920    | Chrome (AA)  Neutral / No Finish (67) |
| Material<br>E8961<br>S8722<br>S8920 | Vitreous China<br>Chrome Plated Metal<br>Plastic |                   |                                       |

## **Special Notes**

Washbasin fixed to countertop with securing clips provided. Joint sealed with waterproof sealant (not supplied).