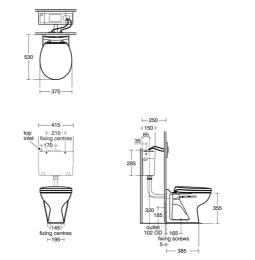

#### **Special Notes**

WC pan screwed to floor. Joint sealed with waterproof sealant (not supplied). Please see flushplate section for full finish/colour options.

E: info@idealspec.co.uk | T: 0870 122 8822 | F: 0870 122 8282 | www.idealspec.co.uk