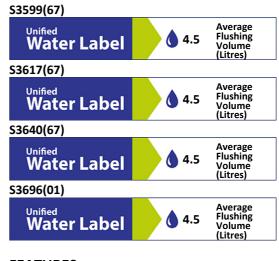

#### **OPTIONS**

| S3599 | Sensorflow 21 WC flushing device, panel mounted sensor<br>complete with concealed valve and 4 or 4.5 litre duct<br>cistern                                     |
|-------|----------------------------------------------------------------------------------------------------------------------------------------------------------------|
| S3640 | Conceala 2 4.5 litre cistern, single flush valve, side supply, internal overflow and alternative height plastic flushbends                                     |
| S3696 | Contour 21 schools close coupled delay fill 4.5 litre cistern, single flush syphon, spatula lever, bottom supply, internal overflow with secure cover fastener |
| S4058 | Contour 21 toilet seat and cover for 355mm high pan, bottom fixing hinges                                                                                      |
| EW078 | Toilet seat buffers                                                                                                                                            |
| S4513 | Palm push button pneumatic, stainless steel for 31mm maximum thickness partition                                                                               |
| S4305 | Panekta outlet connector to convert horizontal outlet wcs to P trap                                                                                            |
| S4300 | Panekta outlet connector to convert horizontal outlet wcs                                                                                                      |