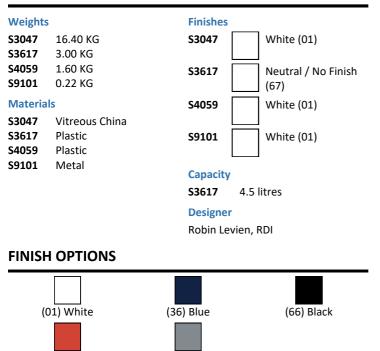

### ILLUSTRATED

| S3047 | Contour 21 schools 355mm back to wall and close coupled WC bowl with horizontal outlet                                            |
|-------|-----------------------------------------------------------------------------------------------------------------------------------|
| S3617 | Conceala 2 4.5 or 6 litre cistern, single flush syphon, side<br>supply, internal overflow, plastic flushbend and long CP<br>lever |
| S4059 | Contour 21 toilet seat only for 355mm high bowls, bottom fixing hinges                                                            |
| S9101 | Domex screws (pair)                                                                                                               |

#### **OPTIONS**

| S3599 | Sensorflow 21 WC flushing device, panel mounted sensor<br>complete with concealed valve and 4 or 4.5 litre duct<br>cistern                                     |
|-------|----------------------------------------------------------------------------------------------------------------------------------------------------------------|
| S3640 | Conceala 2 4.5 litre cistern, single flush valve, side supply, internal overflow and alternative height plastic flushbends                                     |
| S3696 | Contour 21 schools close coupled delay fill 4.5 litre cistern, single flush syphon, spatula lever, bottom supply, internal overflow with secure cover fastener |
| S4058 | Contour 21 toilet seat and cover for 355mm high pan, bottom fixing hinges                                                                                      |
| EW078 | Toilet seat buffers                                                                                                                                            |
| S4513 | Palm push button pneumatic, stainless steel for 31mm maximum thickness partition                                                                               |
| S4305 | Panekta outlet connector to convert horizontal outlet wcs to P trap                                                                                            |
| S4300 | Panekta outlet connector to convert horizontal outlet wcs                                                                                                      |