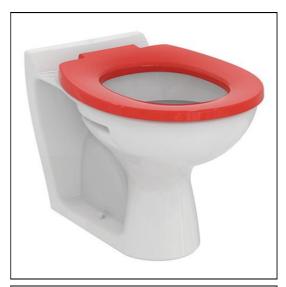

# Contour 21 Back To Wall /CC WC Pan 355mm high

### ILLUSTRATED

| S3047 | Contour 21 schools 355mm back to wall and close coupled WC bowl with horizontal outlet                                            |
|-------|-----------------------------------------------------------------------------------------------------------------------------------|
| S3617 | Conceala 2 4.5 or 6 litre cistern, single flush syphon, side<br>supply, internal overflow, plastic flushbend and long CP<br>lever |
| S4059 | Contour 21 toilet seat only for 355mm high bowls, bottom fixing hinges                                                            |
| S9101 | Domex screws (pair)                                                                                                               |

### ILLUSTRATED PRODUCT DETAILS

(GQ) Red

to S or turned P trap