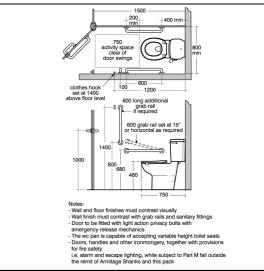

### **Special Notes**

Flushing lever can be fitted on left or right hand of cisterns. All washrooms must have at least one ambulant accessible wc compartment. Supplied with layout drawings, detailing the fixing positions necessary for Doc M compliance.