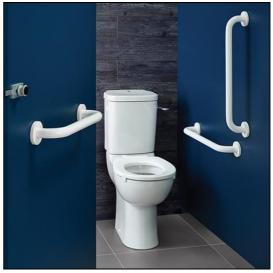

# **ILLUSTRATED**

S6958

Doc M Contour 21 Ambulant care WC pack with close coupled WC and cistern with spatula lever, grab rails, seat no cover with retaining buffers and white plastic clothes hook

### **Special Notes**

Flushing lever can be fitted on left or right hand of cisterns. All washrooms must have at least one ambulant accessible wc compartment. Supplied with layout drawings, detailing the fixing positions necessary for Doc M compliance.