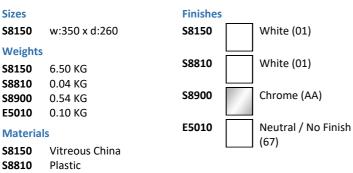

# **ILLUSTRATED**

| S8150 | Sandringham 21 handrinse washbasin 35cm, 2 taphole, no overflow no chainstay hole           |
|-------|---------------------------------------------------------------------------------------------|
| S8810 | Waste 1 <sup>1</sup> / <sub>4</sub> " plastic strainer, dished pattern 80mm unslotted tail  |
| S8900 | Trap 1¼" metal bottle, 75mm seal, outlet screwed 1¼" BSP male with compression nut and ring |
| E5010 | Pair Steel Wall Hangers                                                                     |

# **ILLUSTRATED PRODUCT DETAILS**

- S8810 S8900 **Chrome Plated Brass**
- E5010 Metal