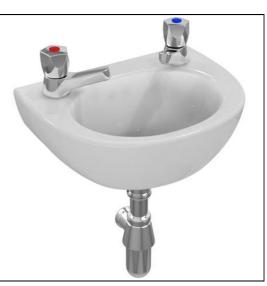

# Sandringham 21 Handrinse Washbasin, 35cm 2 Tapholes No Overflow No Ch

# **ILLUSTRATED**

| S8150 | Sandringham 21 handrinse washbasin 35cm, 2 taphole, no overflow no chainstay hole           |
|-------|---------------------------------------------------------------------------------------------|
| S8810 | Waste 1 <sup>1</sup> / <sub>4</sub> " plastic strainer, dished pattern 80mm unslotted tail  |
| S8900 | Trap 1¼" metal bottle, 75mm seal, outlet screwed 1¼" BSP male with compression nut and ring |
| E5010 | Pair Steel Wall Hangers                                                                     |