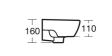

# Sandringham 21 Handrinse Washbasin, 35cm 2 Tapholes No Overflow No Ch

# **ILLUSTRATED**

| S8150 | Sandringham 21 handrinse washbasin 35cm, 2 taphole, no overflow no chainstay hole           |
|-------|---------------------------------------------------------------------------------------------|
| S8810 | Waste 1 <sup>1</sup> / <sub>4</sub> " plastic strainer, dished pattern 80mm unslotted tail  |
| S8900 | Trap 1¼" metal bottle, 75mm seal, outlet screwed 1¼" BSP male with compression nut and ring |
| E5010 | Pair Steel Wall Hangers                                                                     |