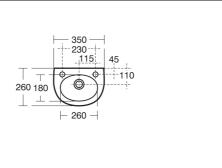

# Sandringham 21 Handrinse Washbasin, 35cm 2 Tapholes No Overflow No Ch

# **ILLUSTRATED**

| S8150 | Sandringham 21 handrinse washbasin 35cm, 2 taphole, no overflow no chainstay hole           |
|-------|---------------------------------------------------------------------------------------------|
| S8810 | Waste 1 <sup>1</sup> / <sub>4</sub> " plastic strainer, dished pattern 80mm unslotted tail  |
| S8900 | Trap 1¼" metal bottle, 75mm seal, outlet screwed 1¼" BSP male with compression nut and ring |
| E5010 | Pair Steel Wall Hangers                                                                     |