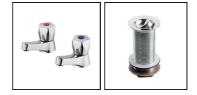

# **ILLUSTRATED**

| S8150 | Sandringham 21 handrinse washbasin 35cm, 2 taphole, no overflow no chainstay hole           |
|-------|---------------------------------------------------------------------------------------------|
| S8810 | Waste 1 <sup>1</sup> / <sub>4</sub> " plastic strainer, dished pattern 80mm unslotted tail  |
| S8900 | Trap 1¼" metal bottle, 75mm seal, outlet screwed 1¼" BSP male with compression nut and ring |
| E5010 | Pair Steel Wall Hangers                                                                     |

### **OPTIONS**

| E0157 | Wall fixing set                                                                            |
|-------|--------------------------------------------------------------------------------------------|
| B9881 | Sandringham 21 washbasin pillar taps, lever handles                                        |
| B3304 | Sandringham SL 21 basin pillar taps 1/2" with 4 litre per minute eco flow regulators, pair |
| S8715 | Waste 1¼" waste with bead chain & plug 80mm unslotted tail, screw stay                     |
| S8720 | Waste 1¼" brass strainer waste, 80mm unslotted tail                                        |
| S8734 | Waste 1¼" brass swivel plug waste, 80mm unslotted tail                                     |
| S8811 | Waste 1¼" plastic strainer, 50mm unslotted tail                                            |
| S9005 | Volume Control valve $\%$ " with screwdriver control, inlet and outlet for 15mm copper     |
| S8920 | Trap 1¼" plastic resealing bottle, 75mm seal, multi-purpose outlet                         |
| S8910 | Trap 1¼" plastic bottle, 75mm seal, multi-purpose outlet                                   |

# **ILLUSTRATED PRODUCT DETAILS**

- S8810 S8900 **Chrome Plated Brass**
- E5010 Metal