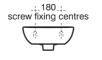

#### **Special Notes**

Washbasin wall mounted using E5010 wall hangers and screwed to wall using 2 screws (not supplied) or E0157 wall fixing bolts and screwed to wall using 2 screws (not supplied).