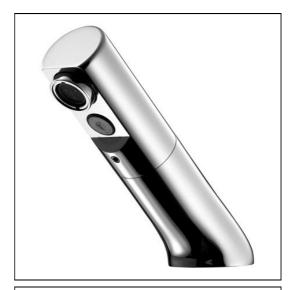

# Sensorflow 21 Compact Washbasin Spout Integral Sensor, Link

# **ILLUSTRATED**

A4853

Sensorflow 21 compact washbasin mounted spout with integral sensor, 3.7 litre per minute aerated spray outlet, combined inline servicing valve and filter, link