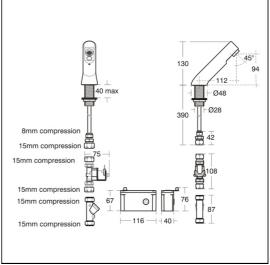

# **ILLUSTRATED PRODUCT DETAILS**

Weights A4853

1.50 KG

Materials

A4853 Chrome Plated Brass

Flow rates

**Finishes** 

A4853

**A4853** 3.7 Litres per minute @ 3

Chrome (AA)

bar pressure

#### **Special Notes**

All spouts supplied with individual solenoid valve and combined servicing valve including filter. Consideration should be given to safe hot water delivery and the use of an appropriate temperature reduction device, please see A5900AA (for use with 15mm pipework) or A5901AA (for use with 22mm pipework). Spouts with integral sensors detect hands within the sensing range and the solenoid valve is opened. Automatically shuts off if sensor is obstructed for a maximum of 50 seconds. Must link to mains version A4852AA, alternatively there are stand alone battery powered units. Flow rate 3.7 litres per minute with fitted flow regulator.