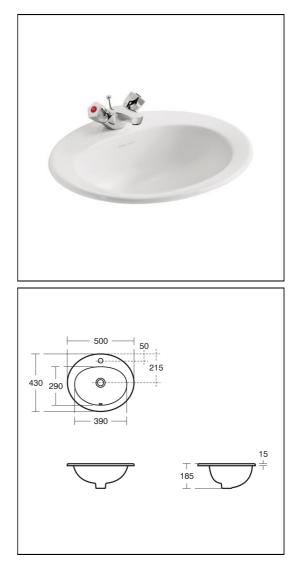

## ILLUSTRATED

| E8952  | Sandringham 21 countertop washbasin 50cm, 1 taphole with overflow, no chainstay hole      |
|--------|-------------------------------------------------------------------------------------------|
| B3306  | Sandringham SL 21 basin mixer with pop-up waste and 5 litre per minute eco flow regulator |
| \$8910 | Tran 1%" plastic bottle 75mm seal multi-purpose outlet                                    |

#### **Special Notes**

Self-rimming for drop-in installation as per template supplied and joint sealed with waterproof sealant (not supplied).