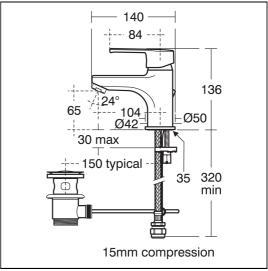

### **ILLUSTRATED PRODUCT DETAILS**

Weights Finishes

**B3306** 1.45 KG **B3306** Chrome (AA)

Materials

B3306 Chrome Plated Brass Flow rates

B3306 5 Litres per minute @ 3 bar pressure

#### **Special Notes**

Easy to operate lever handle. Ceramic disc valves.

Factory fitted 5 litre per minute flow regulator. Consideration should be given to safe hot water delivery and the use of an appropriate temperature reduction device, please see A5900AA (for use with 15mm pipework) or A5901AA (for use with 22mm pipework).