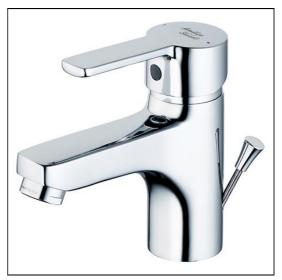

# Sandringham SL 21 Basin mixer with pop up waste

# **ILLUSTRATED**

B3306 Sandringham SL 21 basin mixer with pop-up waste and 5

litre per minute eco flow regulator

### **ILLUSTRATED PRODUCT DETAILS**

Weights Finishes

**B3306** 1.45 KG **B3306** Chrome (AA)

Materials

B3306 Chrome Plated Brass Flow rates

B3306 5 Litres per minute @ 3 bar pressure