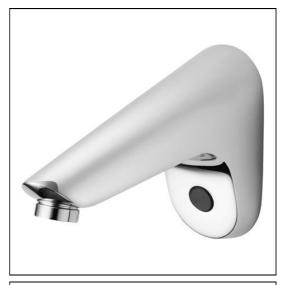

## **ILLUSTRATED**

A4179

Sensorflow 21 panel mounted 150mm cast spout with integral sensor, flexible inlet tail, solenoid valve, combined servicing valve and filter sensor and solenoid cables and flex connectors, link

## **ILLUSTRATED PRODUCT DETAILS**

Weights Finishes

**A4179** 2.25 KG **A4179** Chrome (AA)

Materials

A4179 Chrome Plated Brass Flow rates

A4179 4.7 Litres per minute @ 3 bar pressure