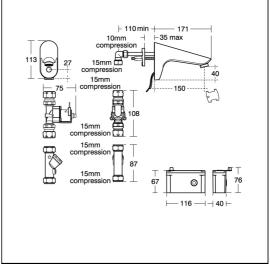

## **ILLUSTRATED**

A4179

Sensorflow 21 panel mounted 150mm cast spout with integral sensor, flexible inlet tail, solenoid valve, combined servicing valve and filter sensor and solenoid cables and flex connectors, link

## **ILLUSTRATED PRODUCT DETAILS**

Weights Finishes

**A4179** 2.25 KG **A4179** Chrome (AA)

Materials

A4179 Chrome Plated Brass Flow rates

A4179 4.7 Litres per minute @ 3 bar pressure

#### **Special Notes**

All spouts supplied complete with individual solenoid valve, copper tube inlet and combined servicing valve and filter. Consideration should be given to safe hot water delivery and the use of an appropriate temperature reduction device, please see A5900AA (for use with 15mm pipework) or A5901AA (for use with 22mm pipework). Spouts with integral sensors detect hands within the sensing range and the solenoid valve is opened. Automatically shuts off if sensor is obstructed for a maximum of 50 seconds. Up to 5 link units per main unit or stand alone battery powered units. Regulated flow rate 4.7 litres per minute at 1 bar.