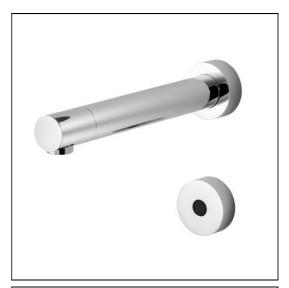

# Sensorflow 21 Tubular 23cm Panel Mounted Spout & Separate Sensor, Link

## **ILLUSTRATED**

A4184

Sensorflow 21 tubular panel mounted 230mm projection spout with anti-splash 3.7 litre per minute aerated outlet, remote panel sensor, copper tube inlets, link

**Finishes** 

A4184

Flow rates

## **ILLUSTRATED PRODUCT DETAILS**

Weights A4184

3.20 KG

**Materials** A4184

**Chrome Plated Brass** 

A4184

3.7 Litres per minute @ 3 bar pressure

Chrome (AA)