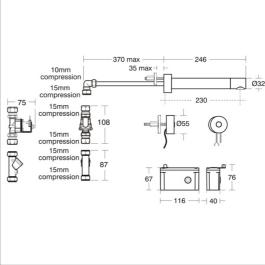

## **ILLUSTRATED**

A4184

Sensorflow 21 tubular panel mounted 230mm projection spout with anti-splash 3.7 litre per minute aerated outlet, remote panel sensor, copper tube inlets, link

**Finishes** 

A4184

Flow rates

#### **Special Notes**

Designed to be supplied with pre-mixed water.

Consideration should be given to safe hot water delivery and the use of an appropriate temperature reduction device, please see A5900AA (for use with 15mm pipework) or A5901AA (for use with 22mm pipework). The proximity sensor should be positioned to work in the normal handwashing position. Must link to mains version A4183AA, alternatively a stand alone battery powered unit is available. Flow rate regulated at 3.7 Litres per minute at 1 bar.