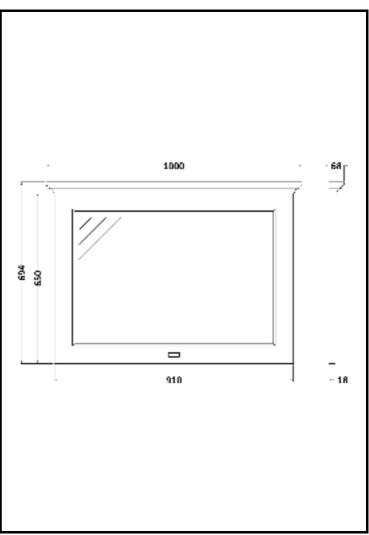

## London W.2

CODE: BAYF185 DESCRIPTION: 1000 Flat Mirror CATEGORY: Furniture

| PRODUCT DIMENSIONS |                        |    |             |  |
|--------------------|------------------------|----|-------------|--|
| Height (mm)        | Height (mm) Width (mm) |    | Nett Wgt Kg |  |
| 694                | 1000                   | 68 | 9           |  |