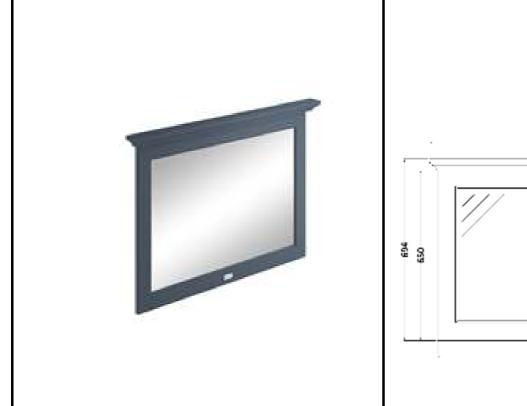

## London W.2

CODE: BAYF185 DESCRIPTION: 1000 Flat Mirror CATEGORY: Furniture

| PRODUCT DIMENSIONS |                        |    |             |  |
|--------------------|------------------------|----|-------------|--|
| Height (mm)        | Height (mm) Width (mm) |    | Nett Wgt Kg |  |
| 694                | 1000                   | 68 | 9           |  |