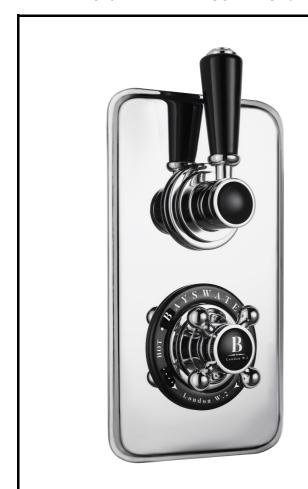

## BAYSWATER

## London W.2

CODE: BAYS402 DESCRIPTION: Twin Concealed Valve CATEGORY: Showers

| PRODUCT DIMENSIONS |            |             |                        |   |  |  |  |  |
|--------------------|------------|-------------|------------------------|---|--|--|--|--|
| Length(mm)         | Width (mm) | Height (mm) | Depth (mm) Nett Wgt Kg |   |  |  |  |  |
|                    | 120        | 230         | 135                    | 3 |  |  |  |  |

|                         | PRODU                 |
|-------------------------|-----------------------|
| Coutry of Origin        | United Kingdom        |
| FittingInstruction      | Yes                   |
| Product Material        | Brass/ABS             |
| Mount Type              | Wall, Recessed        |
| Outlet Elbow Supplied   | No                    |
| Easy Clean              | Not Applicable        |
| Head Included           | No                    |
| Handset Included        | No                    |
| Body Jets Included      | Not Applicable        |
| No of Body Jets         | Not Applicable        |
| OperatingPressure (bar) | 0.1                   |
| Valve/CartridgeType     | 1/4 Turn Ceramic Disc |

| DETAILS            |                |                  |         |    |              |    |       |               |       |    |  |
|--------------------|----------------|------------------|---------|----|--------------|----|-------|---------------|-------|----|--|
| Flow Rates (L/min) | 0.1 bar        | 5.5              | 0.5 bar | 14 | 1 bar        | 20 | 2 bar | 29            | 3 bar | 44 |  |
| TMV2 Approved      | Yes            | Yes              |         |    | Approval No. |    |       | Bc 1875 00817 |       |    |  |
| TMV3 Approved      | Yes            | Yes              |         |    | Approval No. |    |       | Nsf 1938 1217 |       |    |  |
| WRAS Approved      | Yes            | Yes              |         |    | Approval No. |    |       | 1703023       |       |    |  |
| Head Function      | Not            | Not Applicable   |         |    |              |    |       |               |       |    |  |
| Handset Function   | Not            | Not Applicable   |         |    |              |    |       |               |       |    |  |
| Body Jet Info      | Not            | Not Applicable   |         |    |              |    |       |               |       |    |  |
| Pipe Size          | 15 r           | 15 mm (1/2" Bsp) |         |    |              |    |       |               |       |    |  |
| Pipe Centres       | N/A            |                  |         |    |              |    |       |               |       |    |  |
| Colour/Finish      | Chrome         |                  |         |    |              |    |       |               |       |    |  |
| Hose Included      | Not Applicable |                  |         | e  |              |    |       |               |       |    |  |