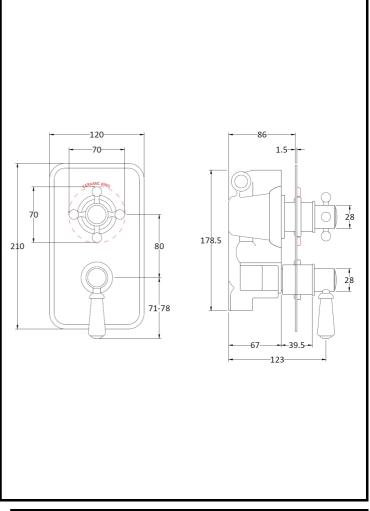

## London W.2

CODE: BAYS402 DESCRIPTION: Twin Concealed Valve CATEGORY: Showers

| PRODUCT DIMENSIONS |            |             |                        |   |  |  |  |  |
|--------------------|------------|-------------|------------------------|---|--|--|--|--|
| Length(mm)         | Width (mm) | Height (mm) | Depth (mm) Nett Wgt Kg |   |  |  |  |  |
|                    | 120        | 230         | 135                    | 3 |  |  |  |  |

|                         | PRODU                 |
|-------------------------|-----------------------|
| Coutry of Origin        | United Kingdom        |
| FittingInstruction      | Yes                   |
| Product Material        | Brass/ABS             |
| Mount Type              | Wall, Recessed        |
| Outlet Elbow Supplied   | No                    |
| Easy Clean              | Not Applicable        |
| Head Included           | No                    |
| Handset Included        | No                    |
| Body Jets Included      | Not Applicable        |
| No of Body Jets         | Not Applicable        |
| OperatingPressure (bar) | 0.1                   |
| Valve/CartridgeType     | 1/4 Turn Ceramic Disc |