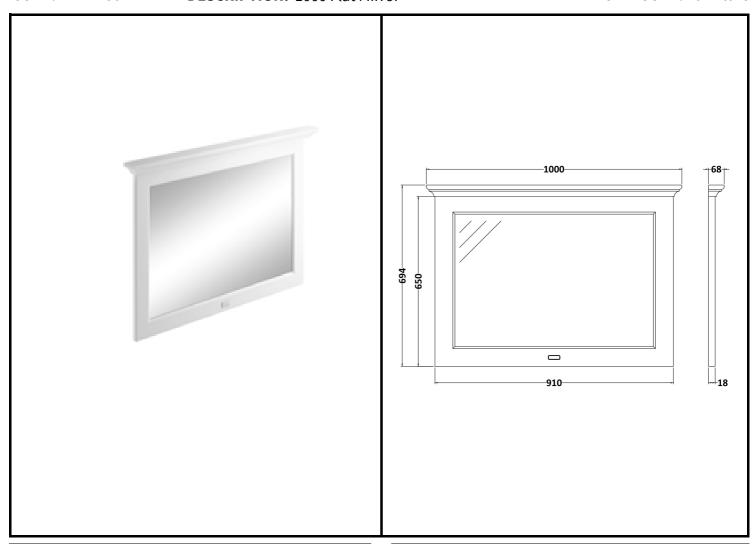

## London W.2

CODE: BAYF186 DESCRIPTION: 1000 Flat Mirror CATEGORY: Furniture

| PRODUCT DIMENSIONS |            |            |             |
|--------------------|------------|------------|-------------|
| Height (mm)        | Width (mm) | Depth (mm) | Nett Wgt Kg |
| 694                | 1000       | 68         | 9           |