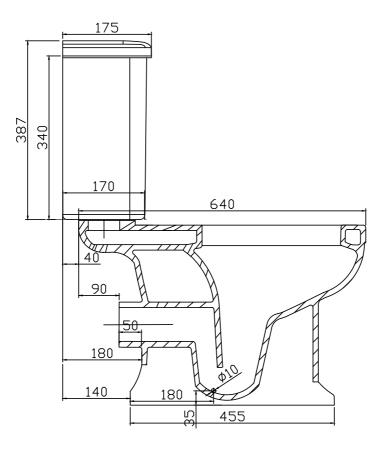

## bcdesigns

BC Designs INT The Design Works Allens Farm Colchester Essex 01206 827100 www.bcdesigns.co.uk

| SALES CODE:    | VCT001 | DESCRIPTION:                                                                                                                            | VICTRION UNIVERSAL CLOSE COUPLED TOILET PAN |
|----------------|--------|-----------------------------------------------------------------------------------------------------------------------------------------|---------------------------------------------|
|                |        |                                                                                                                                         |                                             |
| FOR USE WITH : |        | VICTRION CLOSE COUPLED CISTERN WITH CERAMIC LEVER CODE: VCCC101<br>VICTRION LOW / MEDIUM LEVEL CISTERN WITH CERAMIC LEVER CODE: VCCC102 |                                             |