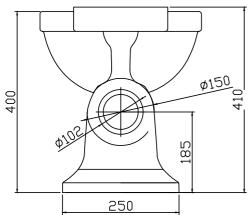

## bcdesigns

BC Designs INT The Design Works Allens Farm Colchester Essex 01206 827100 www.bcdesigns.co.uk

| SALES CODE:    | VCT001 | DESCRIPTION:                                                                                                                            | VICTRION UNIVERSAL CLOSE COUPLED TOILET PAN |
|----------------|--------|-----------------------------------------------------------------------------------------------------------------------------------------|---------------------------------------------|
|                |        |                                                                                                                                         |                                             |
| FOR USE WITH : |        | VICTRION CLOSE COUPLED CISTERN WITH CERAMIC LEVER CODE: VCCC101<br>VICTRION LOW / MEDIUM LEVEL CISTERN WITH CERAMIC LEVER CODE: VCCC102 |                                             |