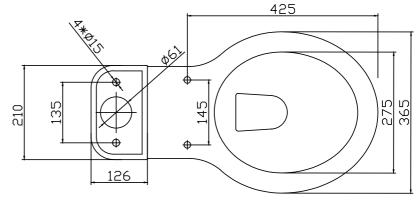

## bcdesigns

BC Designs INT The Design Works Allens Farm Colchester Essex 01206 827100 www.bcdesigns.co.uk

| SALES CODE:    | VCT001 | DESCRIPTION:                                                                                                                            | VICTRION UNIVERSAL CLOSE COUPLED TOILET PAN |
|----------------|--------|-----------------------------------------------------------------------------------------------------------------------------------------|---------------------------------------------|
|                |        |                                                                                                                                         |                                             |
| FOR USE WITH : |        | VICTRION CLOSE COUPLED CISTERN WITH CERAMIC LEVER CODE: VCCC101<br>VICTRION LOW / MEDIUM LEVEL CISTERN WITH CERAMIC LEVER CODE: VCCC102 |                                             |