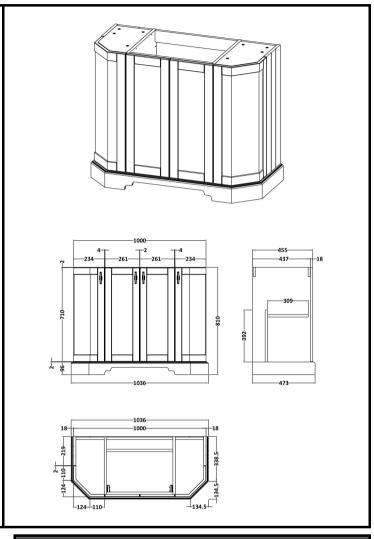

## **CUSTOMER DATA SHEET - FURNITURE**

SALES CODE: DESCRIPTION:

| PRODUCT DIMENSIONS                     |  |  |  |
|----------------------------------------|--|--|--|
| Height (mm) Width (mm) Depth (mm) Nett |  |  |  |
|                                        |  |  |  |

| PACKAGING DIMENSIONS   |  |            |              |  |
|------------------------|--|------------|--------------|--|
| Height (mm) Width (mm) |  | Depth (mm) | Gross Wgt Kg |  |
|                        |  |            |              |  |

| OUTER BOX DIMENSIONS (If Applicable) |            |            |              |
|--------------------------------------|------------|------------|--------------|
| Height (mm)                          | Width (mm) | Depth (mm) | Gross Wgt Kg |
|                                      |            |            |              |
| Barcode                              |            |            |              |