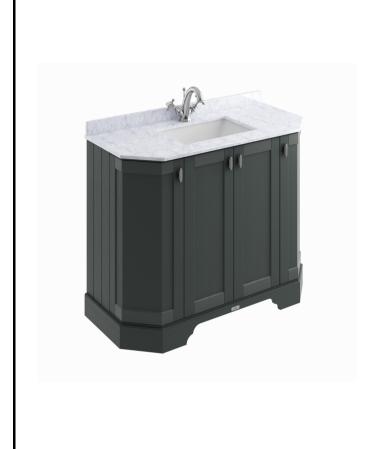

## **CUSTOMER DATA SHEET - FURNITURE**

SALES CODE: DESCRIPTION:

| PRODUCT DIMENSIONS                     |  |  |  |
|----------------------------------------|--|--|--|
| Height (mm) Width (mm) Depth (mm) Nett |  |  |  |
|                                        |  |  |  |