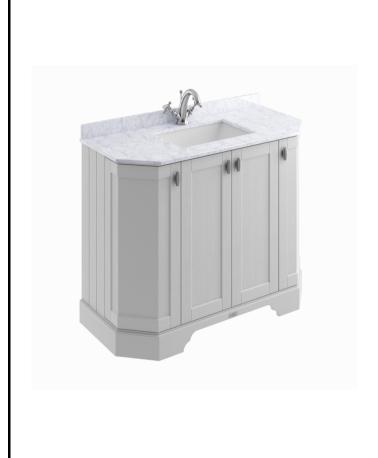

## **CUSTOMER DATA SHEET - FURNITURE**

SALES CODE: DESCRIPTION:

| PRODUCT DIMENSIONS                        |  |  |  |  |  |  |
|-------------------------------------------|--|--|--|--|--|--|
| Height (mm) Width (mm) Depth (mm) Nett Wg |  |  |  |  |  |  |
|                                           |  |  |  |  |  |  |