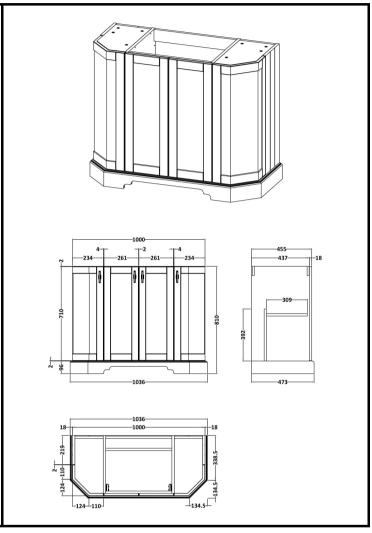

## **CUSTOMER DATA SHEET - FURNITURE**

SALES CODE: DESCRIPTION:

| PRODUCT DIMENSIONS                        |  |  |  |  |  |  |
|-------------------------------------------|--|--|--|--|--|--|
| Height (mm) Width (mm) Depth (mm) Nett Wg |  |  |  |  |  |  |
|                                           |  |  |  |  |  |  |