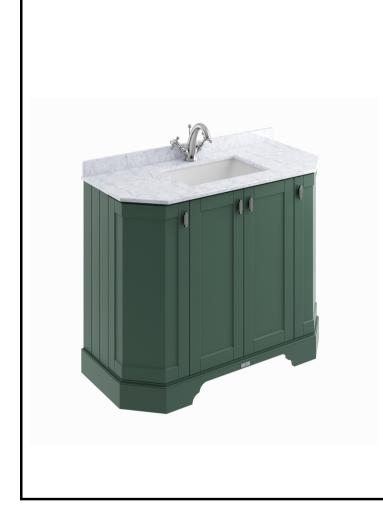

## **CUSTOMER DATA SHEET - FURNITURE**

SALES CODE: DESCRIPTION:

| PRODUCT DIMENSIONS |            |            |             |
|--------------------|------------|------------|-------------|
| Height (mm)        | Width (mm) | Depth (mm) | Nett Wgt Kg |
|                    |            |            |             |