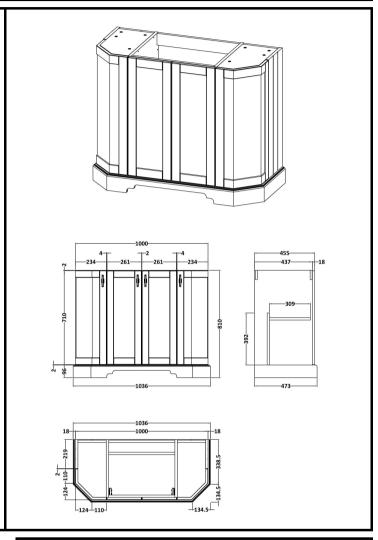

## **CUSTOMER DATA SHEET - FURNITURE**

SALES CODE: DESCRIPTION:

| PRODUCT DIMENSIONS |            |            |             |
|--------------------|------------|------------|-------------|
| Height (mm)        | Width (mm) | Depth (mm) | Nett Wgt Kg |
|                    |            |            |             |