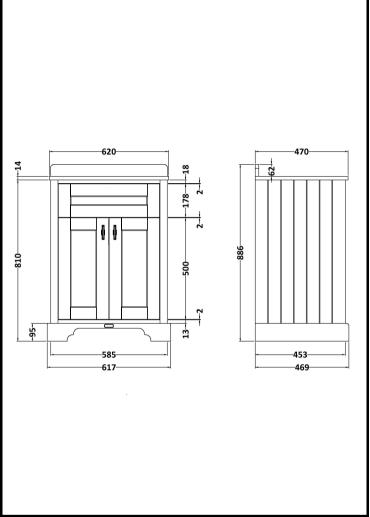

## **CUSTOMER DATA SHEET - FURNITURE**

SALES CODE: DESCRIPTION:

| PRODUCT DIMENSIONS                    |  |  |  |  |  |
|---------------------------------------|--|--|--|--|--|
| Height (mm) Width (mm) Depth (mm) Net |  |  |  |  |  |
|                                       |  |  |  |  |  |