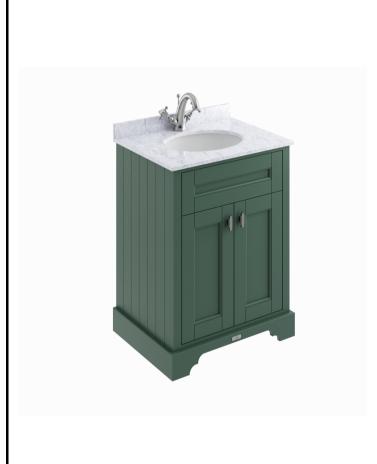

## **CUSTOMER DATA SHEET - FURNITURE**

SALES CODE: DESCRIPTION:

| PRODUCT DIMENSIONS                    |  |  |  |  |  |
|---------------------------------------|--|--|--|--|--|
| Height (mm) Width (mm) Depth (mm) Net |  |  |  |  |  |
|                                       |  |  |  |  |  |