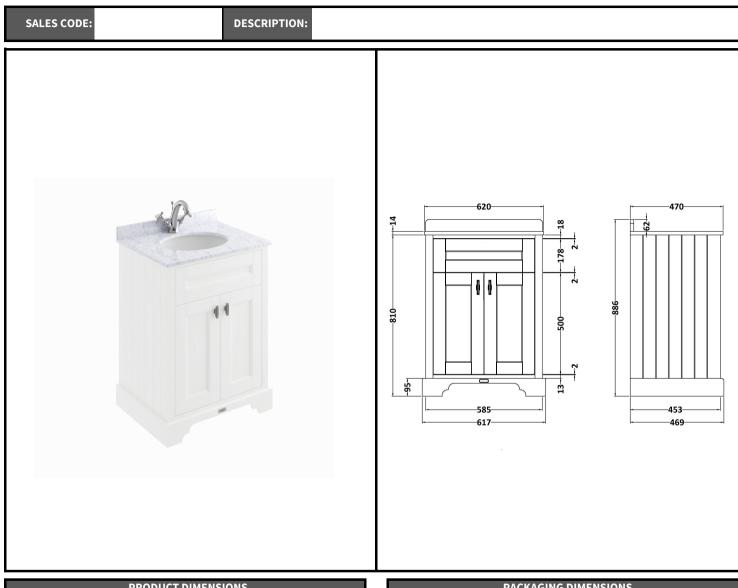

## **CUSTOMER DATA SHEET - FURNITURE**

| PRODUCT DIMENSIONS                           |  |  |  |  |  |
|----------------------------------------------|--|--|--|--|--|
| Height (mm) Width (mm) Depth (mm) Nett Wgt M |  |  |  |  |  |
|                                              |  |  |  |  |  |

| PACKAGING DIMENSIONS                           |  |  |  |  |  |
|------------------------------------------------|--|--|--|--|--|
| Height (mm) Width (mm) Depth (mm) Gross Wgt Kg |  |  |  |  |  |
|                                                |  |  |  |  |  |