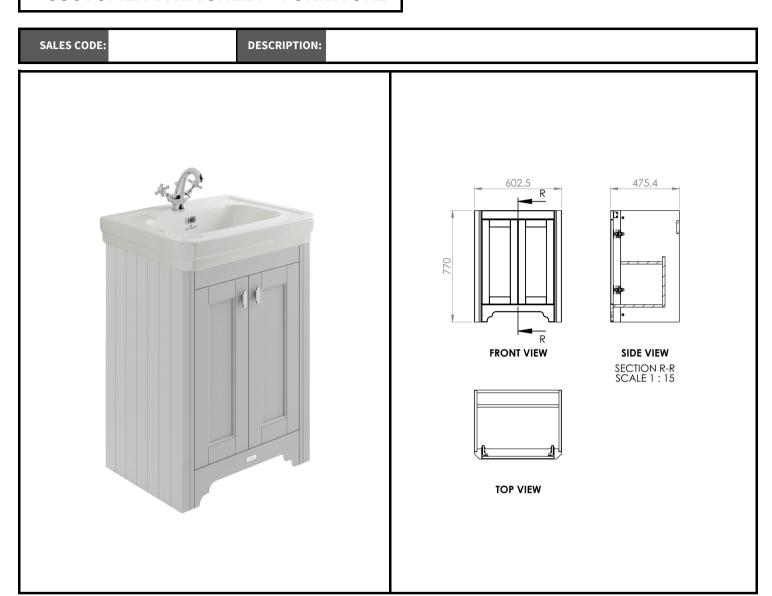

## **CUSTOMER DATA SHEET - FURNITURE**

| PRODUCT DIMENSIONS |            |            |             |  |
|--------------------|------------|------------|-------------|--|
| Height (mm)        | Width (mm) | Depth (mm) | Nett Wgt Kg |  |
|                    |            |            |             |  |