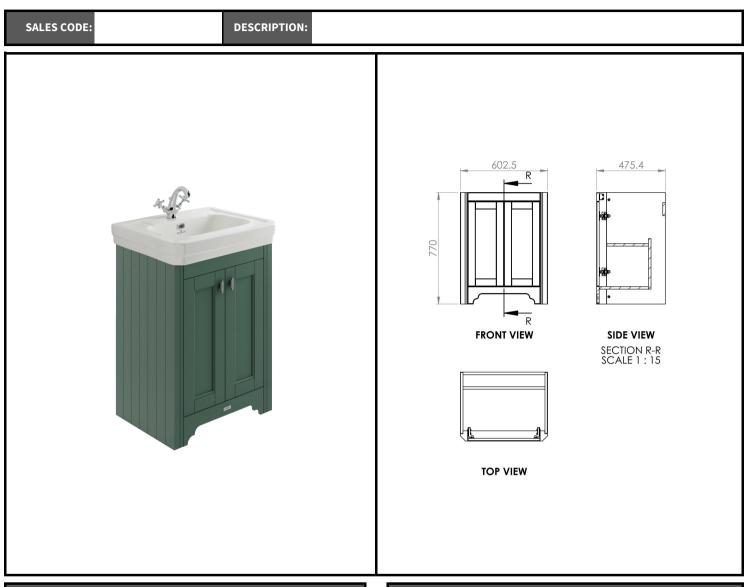

## **CUSTOMER DATA SHEET - FURNITURE**



| PRODUCT DIMENSIONS |            |            |             |  |
|--------------------|------------|------------|-------------|--|
| Height (mm)        | Width (mm) | Depth (mm) | Nett Wgt Kg |  |
|                    |            |            |             |  |

| PACKAGING DATA |   |              |  |
|----------------|---|--------------|--|
| Box Colour     |   |              |  |
| Box Qty        |   | Label Colour |  |
| Label Size     | Х | Label Qty    |  |

| PACKAGING DIMENSIONS   |  |            |              |  |
|------------------------|--|------------|--------------|--|
| Height (mm) Width (mm) |  | Depth (mm) | Gross Wgt Kg |  |
|                        |  |            |              |  |

| OUTER BOX DIMENSIONS (If Applicable) |            |            |              |