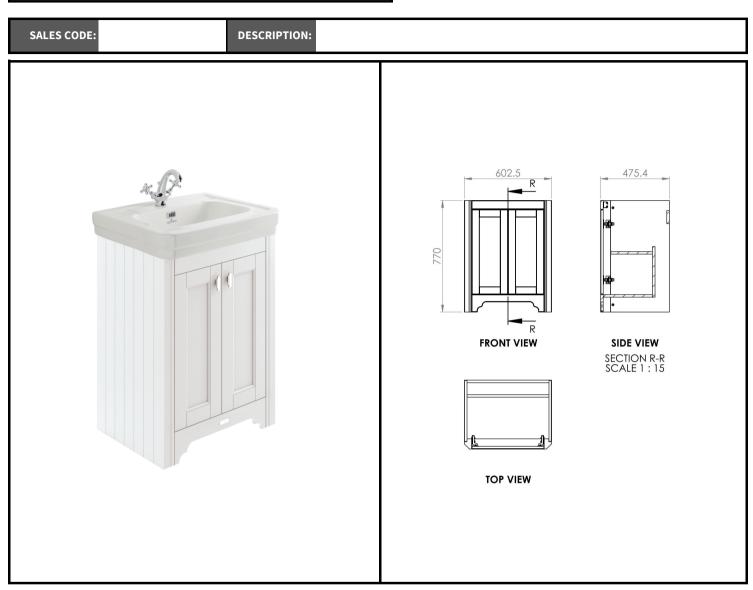

## **CUSTOMER DATA SHEET - FURNITURE**



| PRODUCT DIMENSIONS |            |            |             |
|--------------------|------------|------------|-------------|
| Height (mm)        | Width (mm) | Depth (mm) | Nett Wgt Kg |
|                    |            |            |             |

| PACKAGING DATA |   |              |  |
|----------------|---|--------------|--|
| Box Colour     |   |              |  |
| Box Qty        |   | Label Colour |  |
| Label Size     | Х | Label Qty    |  |

| PACKAGING DIMENSIONS  |  |            |              |
|-----------------------|--|------------|--------------|
| Height (mm) Width (mr |  | Depth (mm) | Gross Wgt Kg |
|                       |  |            |              |

| OUTER BOX DIMENSIONS (If Applicable) |            |            |              |
|---------------------------