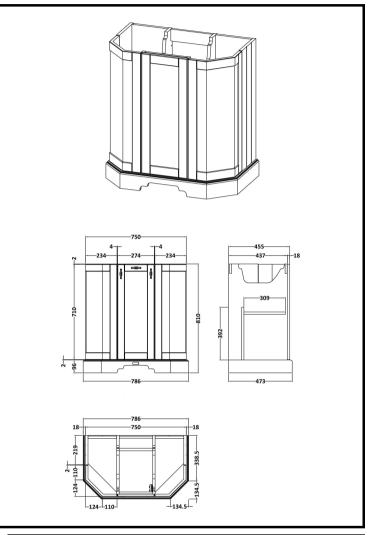

## **CUSTOMER DATA SHEET - FURNITURE**

SALES CODE: DESCRIPTION:

| PRODUCT DIMENSIONS |            |            |             |
|--------------------|------------|------------|-------------|
| Height (mm)        | Width (mm) | Depth (mm) | Nett Wgt Kg |
|                    |            |            |             |