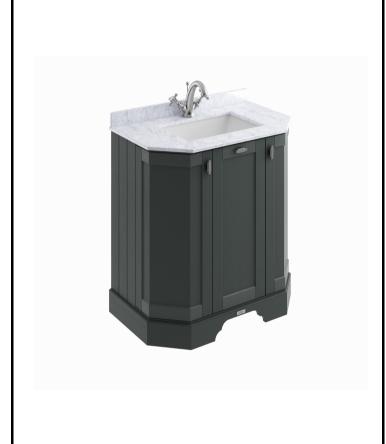

## **CUSTOMER DATA SHEET - FURNITURE**

SALES CODE: DESCRIPTION:

| PRODUCT DIMENSIONS |            |            |             |
|--------------------|------------|------------|-------------|
| Height (mm)        | Width (mm) | Depth (mm) | Nett Wgt Kg |
|                    |            |            |             |