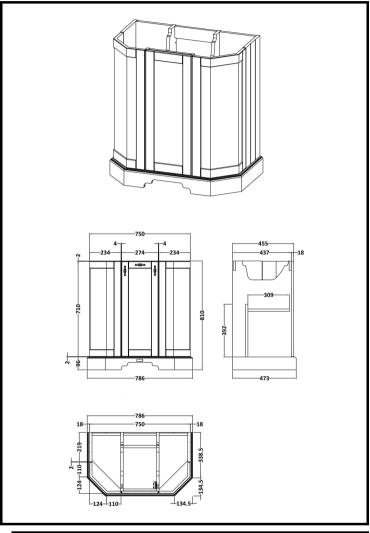

## **CUSTOMER DATA SHEET - FURNITURE**

SALES CODE: DESCRIPTION:

| PRODUCT DIMENSIONS |            |            |             |  |
|--------------------|------------|------------|-------------|--|
| Height (mm)        | Width (mm) | Depth (mm) | Nett Wgt Kg |  |
|                    |            |            |             |  |