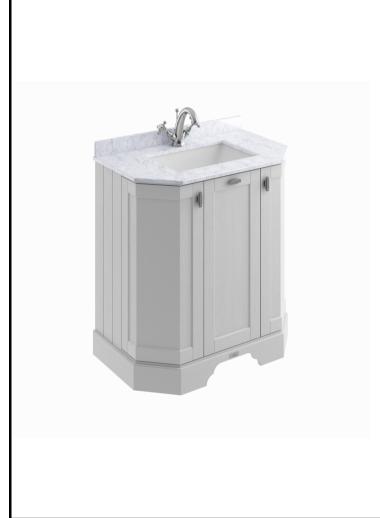

## **CUSTOMER DATA SHEET - FURNITURE**

SALES CODE: DESCRIPTION:

| PRODUCT DIMENSIONS |            |            |             |  |
|--------------------|------------|------------|-------------|--|
| Height (mm)        | Width (mm) | Depth (mm) | Nett Wgt Kg |  |
|                    |            |            |             |  |

|                    | PRODU |
|--------------------|-------|
| Country of Origin  |       |
| FittingInstruction |       |
| Constr' Method     |       |
| Cabinet Finish     |       |
| Cab Thickness (mm) |       |
| DrawerIncluded     |       |
| No of Shelves      |       |
| Hinge Inc'         |       |
| FixingsInc'        |       |
| Handle Inc'        |       |
| Handle Type        |       |

| DETAILS            |     |    |   |
|--------------------|-----|----|---|
| Certification      | FSC | CE | • |
| Colour             |     |    |   |
| Constr' Type       |     |    |   |
| Fascia Finish      |     |    |   |
| Fas Thickness (mm) |     |    |   |
| DrawerType         |     |    |   |
| Hinge Type         |     |    |   |
| AdjustableLegs     |     |    |   |
| Handle Style       |     |    |   |
| Waste Shroud       |     |    |   |
|                    |     |    |   |