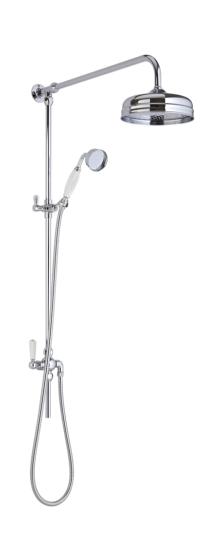

Sales Code: BAYS201 Description: Grand Rigid Riser Kit With Handset

| <b>Product Dimensions</b>             |                                           |
|---------------------------------------|-------------------------------------------|
| Length (mm):                          |                                           |
| Width (mm):                           | 194                                       |
| Height (mm):                          | 1260                                      |
| Depth (mm):                           | 670                                       |
| Nett Weight (kg):                     | 5.2                                       |
| Packaging Dimensions                  |                                           |
| Length (mm):                          | 1100                                      |
| Width (mm):                           | 240                                       |
| Height (mm):                          |                                           |
| Gross Weight (kg):                    | 5.2                                       |
| Packaging Data                        |                                           |
| Box Colour:                           | White Cardboard Box                       |
| Box Qty:                              | 1                                         |
| Label Size:                           | 100 x 50                                  |
| Label Colour:                         | White Label                               |
| Label Qty:                            | 2                                         |
| Outer Box Dimensions (If Appl         | icable)                                   |
| Length (mm):                          |                                           |
| Width (mm):                           |                                           |
| Height (mm):                          |                                           |
| Depth (mm):                           |                                           |
| Gross Weight (kg):                    | 19                                        |
| Barcode:                              | 5055275889787                             |
| Product Details                       |                                           |
| Country of Origin:                    | United Kingdom                            |
| Fitting Instruction:                  | No                                        |
| Product Material:                     | Brass                                     |
| Mount Type:                           | Wall, Surface                             |
| Outlet Elbow Supplied:                | No                                        |
| Easy Clean:                           | No                                        |
| Head Included:                        | Yes                                       |
| Handset Included:                     | Yes                                       |
| Body Jets Included:                   | No                                        |
| No of Body Jets:                      | Not Applicable                            |
| Operating Pressure (bar):             | 0.5                                       |
| Valve/Cartridge Type:                 | Not Applicable                            |
| Flow Rates (L/min): 0.1 bar: N/A 0.51 | bar: N/A 1 bar: N/A 2 bar: N/A 3 bar: N/A |
| TMV2 Approved: No                     | Approval No: N/A                          |
| TMV3 Approved: No                     | Approval No: N/A                          |
| WRAS Approved: No                     | Approval No: N/A                          |
| Head Function:                        | Single                                    |
| Handset Function:                     | Single Setting                            |
| Body Jet Info:                        | Not Applicable                            |
| Pipe Size:                            | 18 mm                                     |
| Pipe Centres:                         | N/A                                       |
| Colour/Finish:                        | Chrome                                    |
| Hose Included:                        | Yes                                       |
| 27 00 1                               |                                           |