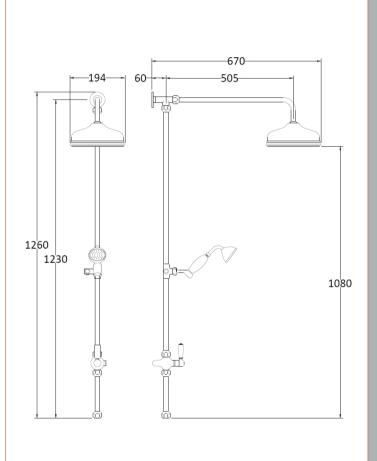

Sales Code: BAYS201 Description: Grand Rigid Riser Kit With Handset

| <b>Product Dimensions</b>             |                                           |
|---------------------------------------|-------------------------------------------|
| Length (mm):                          |                                           |
| Width (mm):                           | 194                                       |
| Height (mm):                          | 1260                                      |
| Depth (mm):                           | 670                                       |
| Nett Weight (kg):                     | 5.2                                       |
| Packaging Dimensions                  |                                           |
| Length (mm):                          | 1100                                      |
| Width (mm):                           | 240                                       |
| Height (mm):                          |                                           |
| Gross Weight (kg):                    | 5.2                                       |
| Packaging Data                        |                                           |
| Box Colour:                           | White Cardboard Box                       |
| Box Qty:                              | 1                                         |
| Label Size:                           | 100 x 50                                  |
| Label Colour:                         | White Label                               |
| Label Qty:                            | 2                                         |
| Outer Box Dimensions (If Appl         | icable)                                   |
| Length (mm):                          |                                           |
| Width (mm):                           |                                           |
| Height (mm):                          |                                           |
| Depth (mm):                           |                                           |
| Gross Weight (kg):                    | 19                                        |
| Barcode:                              | 5055275889787                             |
| Product Details                       |                                           |
| Country of Origin:                    | United Kingdom                            |
| Fitting Instruction:                  | No                                        |
| Product Material:                     | Brass                                     |
| Mount Type:                           | Wall, Surface                             |
| Outlet Elbow Supplied:                | No                                        |
| Easy Clean:                           | No                                        |
| Head Included:                        | Yes                                       |
| Handset Included:                     | Yes                                       |
| Body Jets Included:                   | No                                        |
| No of Body Jets:                      | Not Applicable                            |
| Operating Pressure (bar):             | 0.5                                       |
| Valve/Cartridge Type:                 | Not Applicable                            |
| Flow Rates (L/min): 0.1 bar: N/A 0.51 | bar: N/A 1 bar: N/A 2 bar: N/A 3 bar: N/A |
| TMV2 Approved: No                     | Approval No: N/A                          |
| TMV3 Approved: No                     | Approval No: N/A                          |
| WRAS Approved: No                     | Approval No: N/A                          |
| Head Function:                        | Single                                    |
| Handset Function:                     | Single Setting                            |
| Body Jet Info:                        | Not Applicable                            |
| Pipe Size:                            | 18 mm                                     |
| Pipe Centres:                         | N/A                                       |
| Colour/Finish:                        | Chrome                                    |
| Hose Included:                        | Yes                                       |
| 27 00 1                               |                                           |