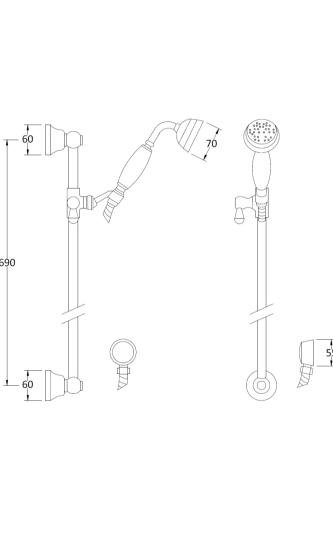

**Description:** Slider Rail Kit Sales Code: BAYS203

| Product Dimensions               |                     |
|----------------------------------|---------------------|
| Length (mm):                     |                     |
| Width (mm):                      | 70                  |
| Height (mm):                     | 750                 |
| Depth (mm):                      | 150                 |
| Nett Weight (kg):                | 1.97                |
| Packaging Dimensions             |                     |
| Length (mm):                     | 785                 |
| Width (mm):                      | 125                 |
| Height (mm):                     |                     |
| Gross Weight (kg):               | 1.97                |
| Packaging Data                   |                     |
| Box Colour:                      | White Cardboard Box |
| Box Oty:                         | 1                   |
| Label Size:                      | 100 x 50            |
| Label Colour:                    | White Label         |
| Label Qty:                       | 2                   |
| Outer Box Dimensions (If A       | Applicable)         |
| Length (mm):                     |                     |
| Width (mm):                      | 400                 |
| Height (mm):                     | 340                 |
| Depth (mm):                      | 800                 |
| Gross Weight (kg):               | 24                  |
| Barcode:                         | 5055275889800       |
| Product Details                  |                     |
| Country of Origin:               | United Kingdom      |
| Fitting Instruction:             | No No               |
| Product Material:                | Brass               |
| Mount Type:                      | Wall, Surface       |
| Outlet Elbow Supplied:           | Yes                 |
| Easy Clean:                      | No                  |
| Head Included:                   | No                  |
| Handset Included:                | Yes                 |
| Body Jets Included:              | No                  |
| No of Body Jets:                 | Not Applicable      |
| Operating Pressure (bar):        | 0.1                 |
| Valve/Cartridge Type:            | Not Applicable      |
| Flow Rates (L/min): 0.1 bar: N/A |                     |
| TMV2 Approved: No                | Approval No: N/A    |
| TMV3 Approved: No                | Approval No: N/A    |
| WRAS Approved: No                | Approval No: N/A    |
| Head Function:                   | Not Applicable      |
| Handset Function:                | Single Setting      |
| Body Jet Info:                   | Not Applicable      |
| Pipe Size:                       | 15 mm (1/2" Bsp)    |
| Pipe Centres:                    | N/A                 |
| Colour/Finish:                   | Chrome              |
| Hose Included:                   | Yes                 |
|                                  |                     |