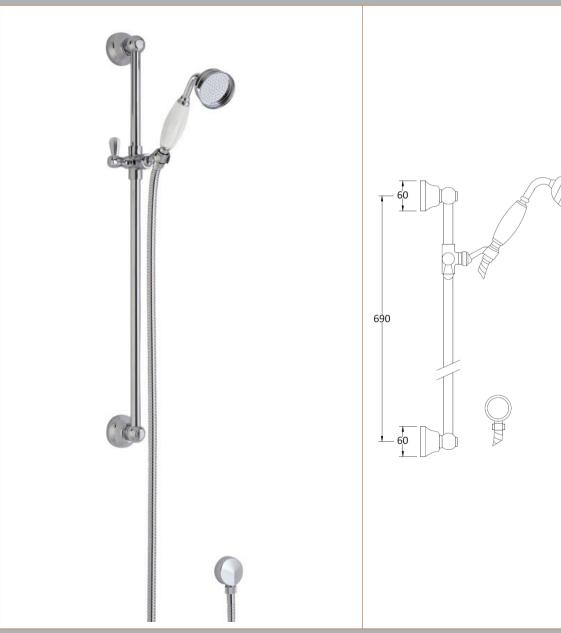

**Description:** Slider Rail Kit Sales Code: BAYS203

| Product Dimensions               |                     |
|----------------------------------|---------------------|
| Length (mm):                     |                     |
| Width (mm):                      | 70                  |
| Height (mm):                     | 750                 |
| Depth (mm):                      | 150                 |
| Nett Weight (kg):                | 1.97                |
| Packaging Dimensions             |                     |
| Length (mm):                     | 785                 |
| Width (mm):                      | 125                 |
| Height (mm):                     |                     |
| Gross Weight (kg):               | 1.97                |
| Packaging Data                   |                     |
| Box Colour:                      | White Cardboard Box |
| Box Oty:                         | 1                   |
| Label Size:                      | 100 x 50            |
| Label Colour:                    | White Label         |
| Label Qty:                       | 2                   |
| Outer Box Dimensions (If A       | Applicable)         |
| Length (mm):                     |                     |
| Width (mm):                      | 400                 |
| Height (mm):                     | 340                 |
| Depth (mm):                      | 800                 |
| Gross Weight (kg):               | 24                  |
| Barcode:                         | 5055275889800       |
| Product Details                  |                     |
| Country of Origin:               | United Kingdom      |
| Fitting Instruction:             | No No               |
| Product Material:                | Brass               |
| Mount Type:                      | Wall, Surface       |
| Outlet Elbow Supplied:           | Yes                 |
| Easy Clean:                      | No                  |
| Head Included:                   | No                  |
| Handset Included:                | Yes                 |
| Body Jets Included:              | No                  |
| No of Body Jets:                 | Not Applicable      |
| Operating Pressure (bar):        | 0.1                 |
| Valve/Cartridge Type:            | Not Applicable      |
| Flow Rates (L/min): 0.1 bar: N/A |                     |
| TMV2 Approved: No                | Approval No: N/A    |
| TMV3 Approved: No                | Approval No: N/A    |
| WRAS Approved: No                | Approval No: N/A    |
| Head Function:                   | Not Applicable      |
| Handset Function:                | Single Setting      |
| Body Jet Info:                   | Not Applicable      |
| Pipe Size:                       | 15 mm (1/2" Bsp)    |
| Pipe Centres:                    | N/A                 |
| Colour/Finish:                   | Chrome              |
| Hose Included:                   | Yes                 |
|                                  |                     |