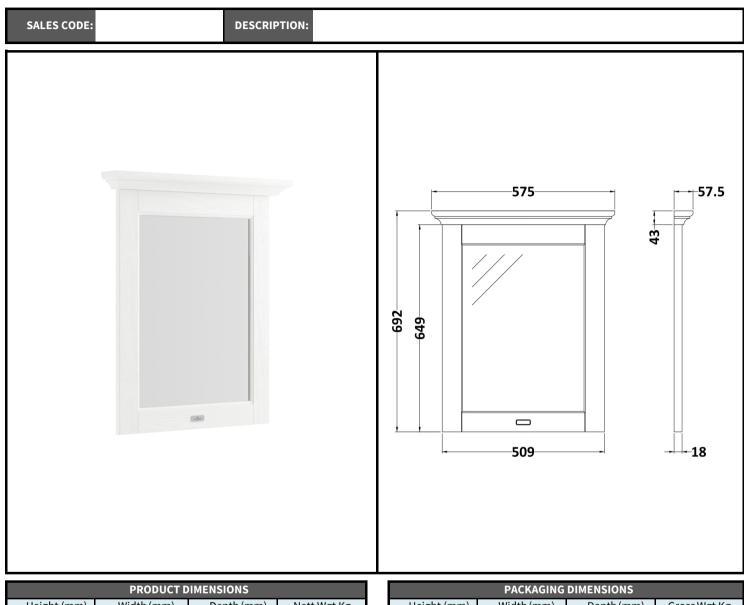

## **CUSTOMER DATA SHEET - FURNITURE**

| Height (mm) | Width (mm) | Depth (mm) | Nett Wgt Kg |  |  |
|-------------|------------|------------|-------------|--|--|
|             |            |            |             |  |  |
|             |            |            |             |  |  |

| PACKAGING DIMENSIONS |            |              |  |  |
|----------------------|------------|--------------|--|--|
| Height (mm)          | Depth (mm) | Gross Wgt Kg |  |  |
|                      |            |              |  |  |