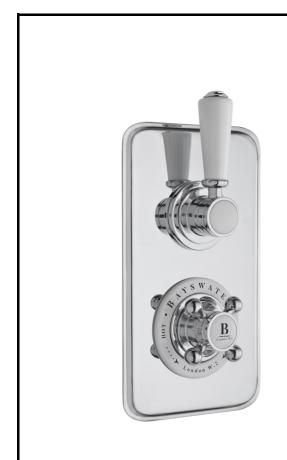

## BAYSWATER

## London W.2

CODE: BAYS104 DESCRIPTION: Twin Concealed Valve With Diverter CATEGORY: Showers

| PRODUCT DIMENSIONS |                        |     |            |             |  |  |  |  |
|--------------------|------------------------|-----|------------|-------------|--|--|--|--|
| Length(mm)         | Width (mm) Height (mm) |     | Depth (mm) | Nett Wgt Kg |  |  |  |  |
|                    | 120                    | 230 | 135        | 3.5         |  |  |  |  |