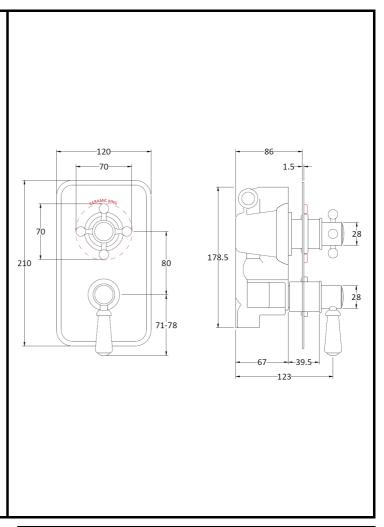

## London W.2

CODE: BAYS104 DESCRIPTION: Twin Concealed Valve With Diverter CATEGORY: Showers

| PRODUCT DIMENSIONS |                        |     |            |             |  |  |  |  |
|--------------------|------------------------|-----|------------|-------------|--|--|--|--|
| Length(mm)         | Width (mm) Height (mm) |     | Depth (mm) | Nett Wgt Kg |  |  |  |  |
|                    | 120                    | 230 | 135        | 3.5         |  |  |  |  |