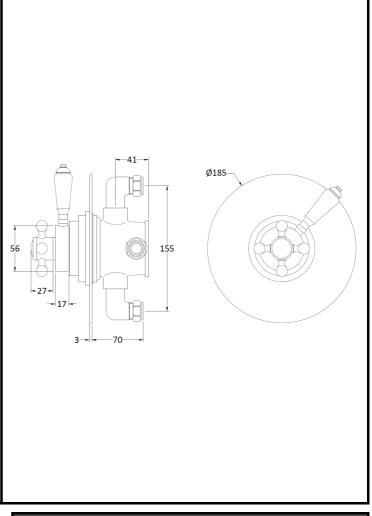

## London W.2

CODE: BAYS192 DESCRIPTION: Round Dual Thermostatic Concealed Valve CATEGORY: Showers

| PRODUCT DIMENSIONS |            |             |            |             |
|--------------------|------------|-------------|------------|-------------|
| Length(mm)         | Width (mm) | Height (mm) | Depth (mm) | Nett Wgt Kg |
|                    | 185        | 196         | 146        | 3.28        |

| DETAILS                  |                     |               |                   |
|--------------------------|---------------------|---------------|-------------------|
| Flow Rates (L/min)       | 0.1 bar 5.5 0.5 bar | 14.5 1 bar 22 | 2 bar 30 3 bar 35 |
| TMV2 Approved            | No                  | Approval No   | . N/A             |
| TMV3 Approved            | No                  | Approval No   | . N/A             |
| WRAS Approved            | No                  | Approval No   | . N/A             |
| Head Function            | Not Applicable      |               |                   |
| Handset Function         | Not Applicable      |               |                   |
| Body Jet Info            | Not Applicable      |               |                   |
| Pipe Size                | 15 mm (1/2" Bsp)    |               |                   |
| Pipe Centres             | 155mm               |               |                   |
| Colour/Finish            | Chrome              |               |                   |
| Hose Included Not Applie |                     | е             |                   |