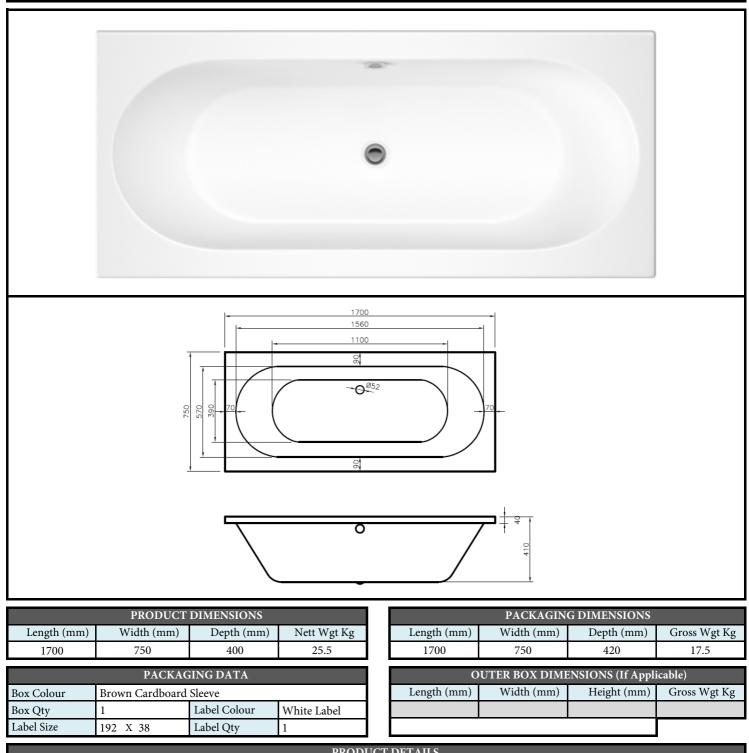

## **CUSTOMER DATA SHEET - BATHS**

SALES CODE: BAI034

DESCRIPTION Lambert Double Ended Bath 1700X750

| PRODUCT DETAILS     |                     |  |                     |                    |    |    |     |
|---------------------|---------------------|--|---------------------|--------------------|----|----|-----|
| Country of Origin   | Poland              |  | Certification       | FSC                | No | CE | Yes |
| Fitting Instruction | No                  |  | Material Colour Ref | European White     |    |    |     |
| Product Material    | Acrylic             |  | Material Thickness  | 4mm                |    |    |     |
| Volume (Ltr)        | 190L                |  | Displaced Capacity  | 110L               |    |    |     |
| Leg Set Inc'        | Legset Not Included |  | Waste Inc'          | Waste Not Included |    |    |     |
| Drilled/Undrilled   | Undrilled For Taps  |  | Includes Grips      | No Grips Supplied  |    |    |     |
| Embossed            | No                  |  | No of Tapholes      | None               |    |    |     |
| Anti-Slip           | No                  |  |                     |                    |    |    |     |