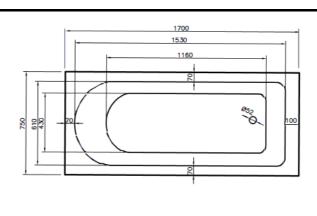

| PRODUCT DIMENSIONS |            |            |             |  |
|--------------------|------------|------------|-------------|--|
| Length (mm)        | Width (mm) | Depth (mm) | Nett Wgt Kg |  |
| 1700               | 750        | 400        | 24.5        |  |