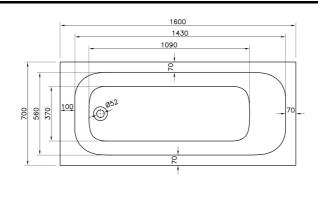

| PRODUCT DIMENSIONS |            |            |             |  |
|--------------------|------------|------------|-------------|--|
| Length (mm)        | Width (mm) | Depth (mm) | Nett Wgt Kg |  |
| 1600               | 700        | 400        | 24          |  |