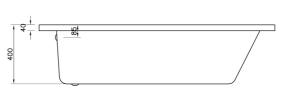

| PRODUCT DIMENSIONS |            |            |             |  |
|--------------------|------------|------------|-------------|--|
| Length (mm)        | Width (mm) | Depth (mm) | Nett Wgt Kg |  |
| 1600               | 700        | 400        | 24          |  |