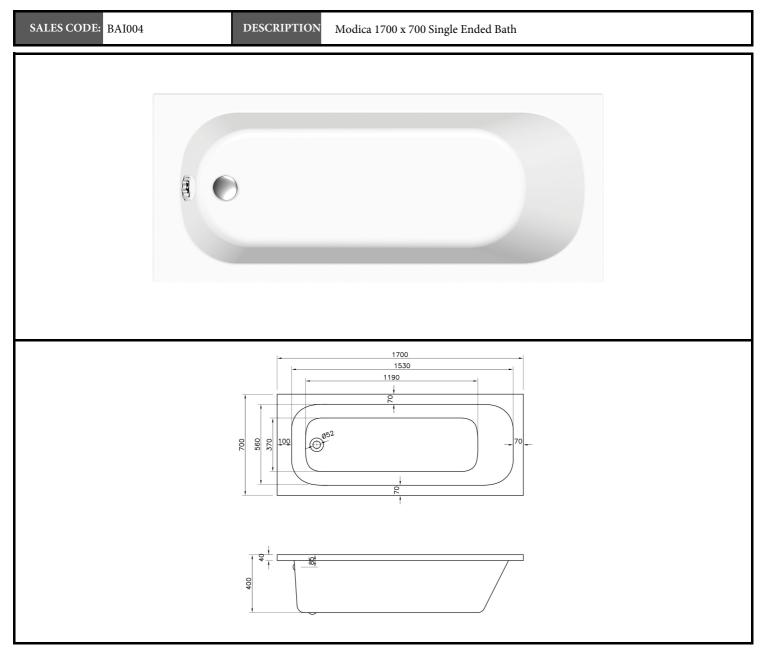

## CUSTOMER DATA SHEET - BATHS

| PRODUCT DIMENSIONS       |                        |              |             |                     | PACKAGING DIMENSIONS                 |           |            |           |             |             |  |
|--------------------------|------------------------|--------------|-------------|---------------------|--------------------------------------|-----------|------------|-----------|-------------|-------------|--|
| Length (mm)              | Width (mm)             | Depth (mm)   | Nett Wgt Kg |                     | Length (mm)                          | Width (mm | .)         | Depth (mm | 1)          | Gross Wgt K |  |
| 1700                     | 700                    | 400          | 24          |                     |                                      |           |            |           |             |             |  |
| PACKAGING DATA           |                        |              |             |                     | OUTER BOX DIMENSIONS (If Applicable) |           |            |           |             |             |  |
| Box Colour               | Brown Cardboard Sleeve |              |             | Length (mm)         | Width (mm                            | )         | Height (mr | n)        | Gross Wgt K |             |  |
| Box Qty                  | 1                      | Label Colour | White Label |                     |                                      |           |            |           |             |             |  |
| Label Size               | 192 X 38               | Label Qty    | 1           |                     |                                      |           |            |           |             |             |  |
| PRODUCT DETAILS          |                        |              |             |                     |                                      |           |            |           |             |             |  |
| Country of Origin        | Poland                 |              |             |                     | Certification                        | FSC N     | 0          | CE Y      | les         |             |  |
| Fitting Instruction      | ng Instruction No      |              |             | Material Colour Ref | European White                       |           |            |           |             |             |  |
| Product Material Acrylic |                        |              |             | Material Thickness  | 4mm                                  |           |            |           |             |             |  |