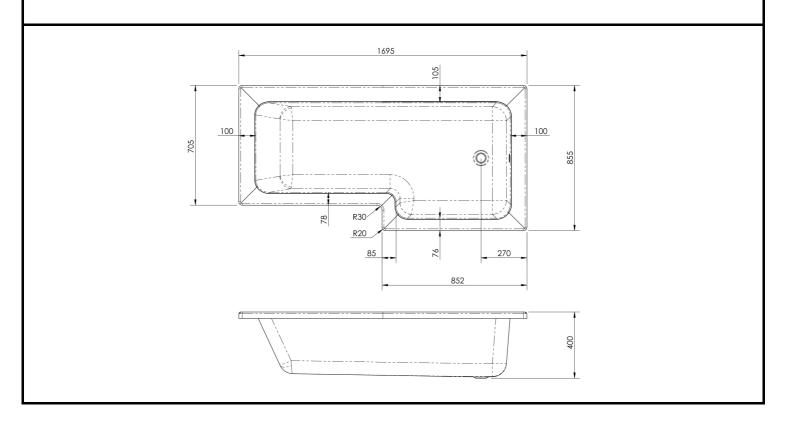

| PRODUCT DIMENSIONS |            |            |             |  |
|--------------------|------------|------------|-------------|--|
| Length (mm)        | Width (mm) | Depth (mm) | Nett Wgt Kg |  |
| 1700               | 850        | 400        | 31.5        |  |

| PACKAGING DIMENSIONS |            |            |              |  |
|----------------------|------------|------------|--------------|--|
| Length (mm)          | Width (mm) | Depth (mm) | Gross Wgt Kg |  |
| 1700                 | 850        | 425        | 24.5         |  |