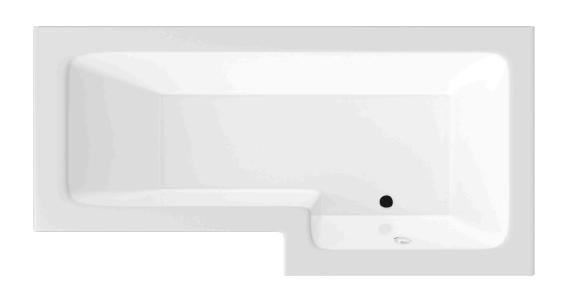

## **CUSTOMER DATA SHEET**

BC Designs INT The Design Works, Allens Farm, Tye Road, Colchester Essex CO7 7BN 01206 827100 sales@bcdesigns.co.uk

SALES CODE: BAI010 DESCRIPTION Right Hand Square Bath 1700mm

## CUSTOMER DATA SHEET - BATHS

BC Designs INT The Design Works, Allens Farm, Tye Road, Colchester Essex CO7 7BN 01206 827100 sales@bcdesigns.co.uk

SALES CODE: BAI010 DESCRIPTION 1700mm Square Shower Bath R/H

| PRODUCT DIMENSIONS |            |            |             |  |
|--------------------|------------|------------|-------------|--|
| Length (mm)        | Width (mm) | Depth (mm) | Nett Wgt Kg |  |
| 1700               | 850        | 400        | 31.5        |  |