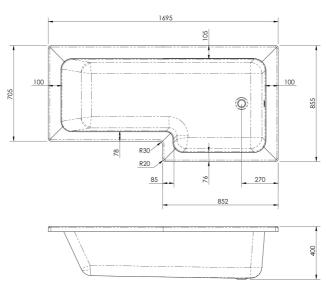

| PRODUCT DIMENSIONS |            |            |             |  |
|--------------------|------------|------------|-------------|--|
| Length (mm)        | Width (mm) | Depth (mm) | Nett Wgt Kg |  |
| 1700               | 850        | 400        | 31.5        |  |

| PACKAGING DIMENSIONS |            |            |              |  |
|----------------------|------------|------------|--------------|--|
| Length (mm)          | Width (mm) | Depth (mm) | Gross Wgt Kg |  |
| 1700                 | 850        | 425        | 24.5         |  |