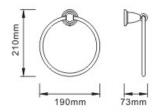

## Additional Information:

• Dimensions:

Height 210 mm Width 190 mm Depth 73 mm

Chrome plated to BS EN 248

•Other accessories available from the 1901 range:

Tumbler and Holder N2 HOLD C (chrome) & N2 HOLD G (gold)
Towel Rail N2 RAIL C (chrome) & N2 RAIL G (gold)
Toilet Roll Holder N2 ROLL C (chrome) & N2 ROLL G (gold)
Glass Shelf N2 SHELF C (chrome) & N2 SHELF G (gold)
Soap Dish N2 DISH C (chrome) & N2 DISH G (gold)
Robe Hook N2 HOOK C (chrome) & N2 HOOK G (gold)