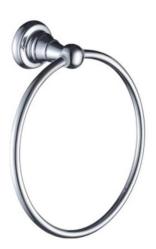

## 1901 Towel Ring

## **Product Specification**

Product Code: N2 RING C/ N2 RING G

Finish: Chrome/ Gold Product Type: Traditional Brass