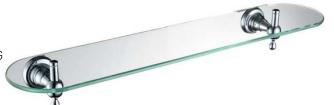

## 1901

Glass shelf

## **Product Specification**

Product Code: N2 SHELF C/ N2 SHLEF G

Finish: Chrome/ Gold Product Type: Traditional Construction: Brass & glass