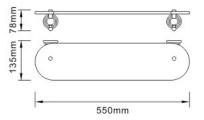

## Additional Information:

Dimensions:

Height 78 mm Width 550 mm Depth 135 mm

- Chrome plated to BS EN 248
- •Glass shelf made with toughened safety glass to BS EN12150-2:2004
- •Other accessories available from the 1901 range: