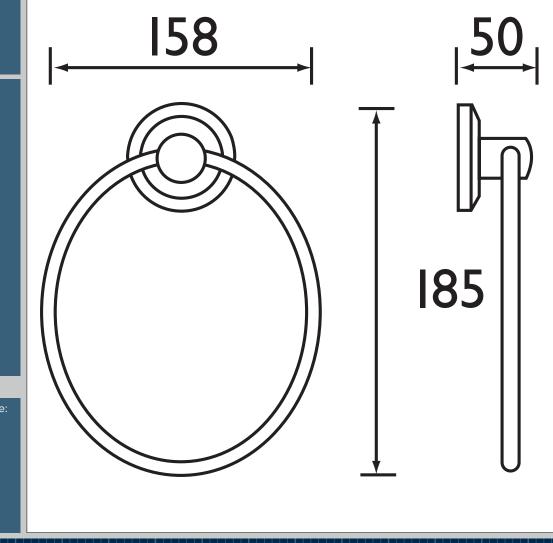

- Height 185mm
- Width 158mm
- Depth 50mm
- Solid Brass

Dimensions (measurements in mm)

Bristan, Birch Coppice Business Park, Dordon, Tamworth, B78 ISG. Telephone: 0844 701 6274 Facsimile: 0844 701 6275. Web Site: www.bristan.com Email: enquire@bristan.com The information contained on this page was correct at date of issue. Fitting Dimensions are provided as a guide only. Some variation may occur due to manufacturing tolerances. Bristan pursues a policy of continuing improvement in design and performance of its products and so reserves the right to change specifications without prior notice.