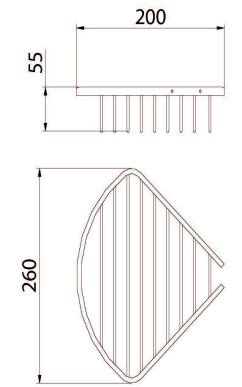

## TECHNICAL DATA SHEET

Dimensions (measurements in mm)

Bristan, Birch Coppice Business Park, Dordon, Tamworth, B78 ISG. Telephone: 0844 701 6274 Facsimile: 0844 701 6275. Web Site: www.bristan.com Email: enquire@bristan.com The information contained on this page was correct at date of issue. Fitting Dimensions are provided as a guide only. Some variation may occur due to manufacturing tolerances. Bristan pursues a policy of continuing improvement in design and performance of its products and so reserves the right to change specifications without prior notice.