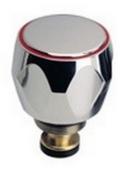

## TAP REVIVE Tap Range Basin Tap Reviver With Metal Handles

Chrome

## Features:

- Suitable for use with most 1/2" 5412 and 1/2" 1010 taps
- Includes a pair of handles and standard valves
- Pack also includes various spacers and washers for use in different configurations to meet various tap seating depths