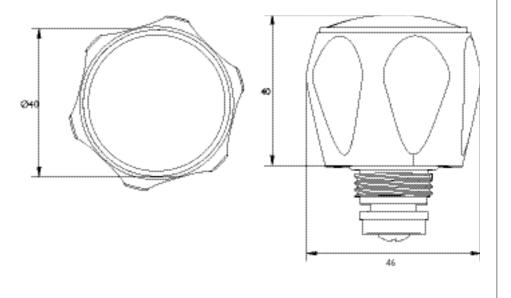

| N/A                    |
| Number of Tap Holes:              | N/A                    |
| Valve/Cartridge Type:             | 1/2" Standard Valves   |
| Plumbing System Requirements:     | N/A                    |
| Working Pressure Range:           | Min. 0.2, Max. 5.0 bar |
| Maximum Hot Water Temperature: °C | N/A                    |
| Maximum Dynamic Pressure: (bar)   | N/A                    |
| Maximum Static Pressure: (bar)    | N/A                    |
| Flow Type:                        | N/A                    |
| Flow Rate: (I/min @ 3 bar)        | N/A                    |
| Isolation Included:               | No                     |

## **Product Certifications:**

For more products, visit our website: http://www.bristan.com



## Dimensions (measurements in mm)