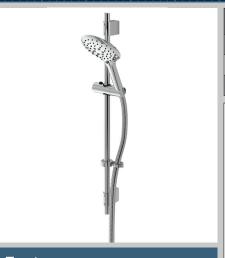

## CASINO Shower Range Casino Shower Kit with Large 3 Function

**Push Button Handset and Silver Hose** 

| Specification               |               |
|-----------------------------|---------------|
| Style:                      | Contemporary  |
| Finish/Colour:              | Chrome Plated |
| Main Construction Material: | Brass         |

## Features:

- Includes 1.75m easy-clean hose, adjustable fixing brackets, multi-function rub-clean antilimescale handset and hose retainer
- Box packed
- Includes 1.75m hose, large rubclean 3 function push button handset, hose retainer and esay clean hose