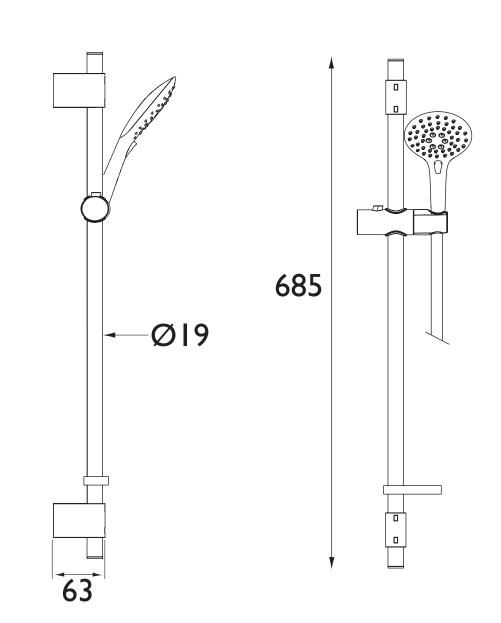

## CAS KITO5 C

## CASINO Shower Range Casino Shower Kit with Large 3 Function

**Push Button Handset and Silver Hose** 



| Specification               |               |
|-----------------------------|---------------|
| Style:                      | Contemporary  |
| Finish/Colour:              | Chrome Plated |
| Main Construction Material: | Brass         |

Dimensions (measurements in mm)

## Features:

- Includes 1.75m easy-clean hose, adjustable fixing brackets, multi-function rub-clean antilimescale handset and hose retainer
- Box packed
- Includes 1.75m hose, large rubclean 3 function push button handset, hose retainer and esay clean hose



For more products, visit our website: <u>www.bristan.com</u>