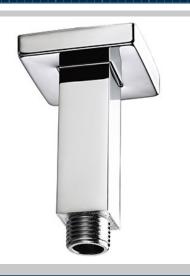

## ARM CFSQ01 C

## Accessories Ceiling Fed Shower Arm Square Chrome

| Specification                  |                            |
|--------------------------------|----------------------------|
| Main Construction Material:    | Brass                      |
| Connection Inlet:              | G ½"                       |
| Connection Outlet:             | G ½"                       |
| Finish Colour:                 | Chrome                     |
| Contemporary or Traditional:   | Contemporary               |
| Isolation Included:            | No                         |
| Arm Length (mm):               | 75                         |
| Working Pressure Range: (bar)  | Min. 0.2 Bar, Max. 5.0 Bar |
| Maximum Static Pressure: (bar) | 10                         |