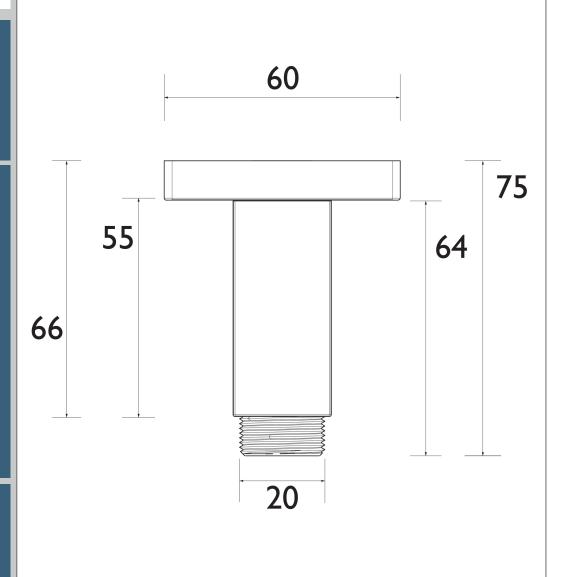

|
| Main Construction Material:    | Brass                      |
| Connection Inlet:              | G ½"                       |
| Connection Outlet:             | G ½"                       |
| Finish Colour:                 | Chrome                     |
| Contemporary or Traditional:   | Contemporary               |
| Isolation Included:            | No                         |
| Arm Length (mm):               | 75                         |
| Working Pressure Range: (bar)  | Min. 0.2 Bar, Max. 5.0 Bar |
| Maximum Static Pressure: (bar) | 10                         |

Dimensions (measurements in mm)

## Features:

- Metal Backnut
- Chrome plated BS EN 248

**Product Certifications:** 

For more products, visit our website: <a href="http://www.bristan.com">http://www.bristan.com</a>