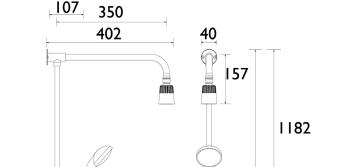

ted               |
| Main Construction Material:  | Brass                       |
| No of Controls:              | 1                           |
| Shower Type:                 | N/A                         |
| Shower Head Type:            | Fixed Head and Handset      |
| Plumbing System Suitability: | All - Ideally Balanced      |
| Working Pressure Range:      | Min. 0.1 Bar - Max. 5.0 Bar |
| Connection Inlet:            | 15mm Compression            |
| Connection Outlet:           | N/A                         |

Dimensions (measurements in mm)

## Features:

- Shrouded supply pipe in adjustment range prevents contact with hot surface
- Lever controlled diverter with easy operation
- Shower head with directional control
- Easy glide slide mechanism

## **Product Certifications:**









D2

Email: enquire@bristan.com Coppice Business Park, Dordon, Tamworth, B78 1SG. Telephone: 0844 701 6274. Facsimile: 0844 701 6275. Web Site: www.bristan.com The information contained on this page was correct at date of issue. Fitting Dimensions are provided as a guide only. Some variation may occur due to manufacturing tolerances. Bristan pursues a policy of continuing improvement in design and performance of its products and so reserves the right to change specifications without prior notice.