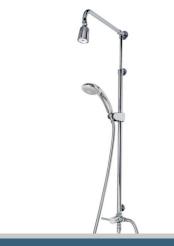

## COMMERCIAL Shower Range DocM Rigid/Flexi Kit With Diverter

| Specification                |                             |
|------------------------------|-----------------------------|
| Style:                       | Commercial                  |
| Finish/Colour:               | Chrome Plated               |
| Main Construction Material:  | Brass                       |
| No of Controls:              | 1                           |
| Shower Type:                 | N/A                         |
| Shower Head Type:            | Fixed Head and Handset      |
| Plumbing System Suitability: | All - Ideally Balanced      |
| Working Pressure Range:      | Min. 0.1 Bar - Max. 5.0 Bar |
| Connection Inlet:            | 15mm Compression            |
| Connection Outlet:           | N/A                         |

## Features:

- Shrouded supply pipe in adjustment range prevents contact with hot surface
- Lever controlled diverter with easy operation
- Shower head with directional control
- Easy glide slide mechanism