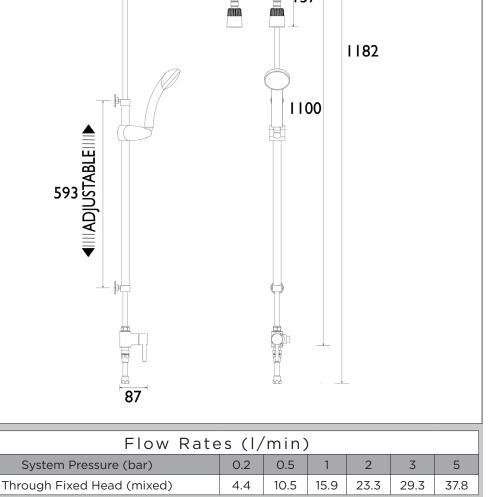

d               |
| Main Construction Material:  | Brass                       |
| No of Controls:              | 1                           |
| Shower Type:                 | N/A                         |
| Shower Head Type:            | Fixed Head and Handset      |
| Plumbing System Suitability: | All - Ideally Balanced      |
| Working Pressure Range:      | Min. 0.1 Bar - Max. 5.0 Bar |
| Connection Inlet:            | 15mm Compression            |
| Connection Outlet:           | N/A                         |

Dimensions (measurements in mm)

## Features:

- Shrouded supply pipe in adjustment range prevents contact with hot surface
- Lever controlled diverter with easy operation
- Shower head with directional control
- Easy glide slide mechanism

## **Product Certifications:**









D2

Email: enquire@bristan.com Coppice Business Park, Dordon, Tamworth, B78 1SG. Telephone: 0844 701 6274. Facsimile: 0844 701 6275. Web Site: www.bristan.com The information contained on this page was correct at date of issue. Fitting Dimensions are provided as a guide only. Some variation may occur due to manufacturing tolerances. Bristan pursues a policy of continuing improvement in design and performance of its products and so reserves the right to change specifications without prior notice.