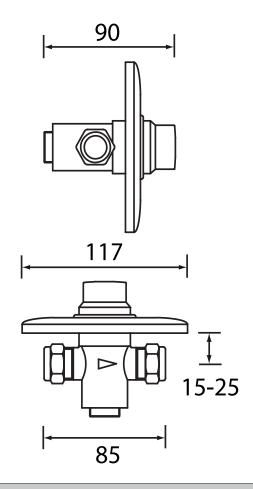

Dimensions (measurements in mm)

| Flow Rates (I/min)      |     |     |    |    |    |    |  |  |
|-------------------------|-----|-----|----|----|----|----|--|--|
| System Pressure (bar)   | 0.2 | 0.5 | 1  | 2  | 3  | 5  |  |  |
| Through Handset (mixed) | 6   | 9   | 13 | 18 | 22 | 30 |  |  |