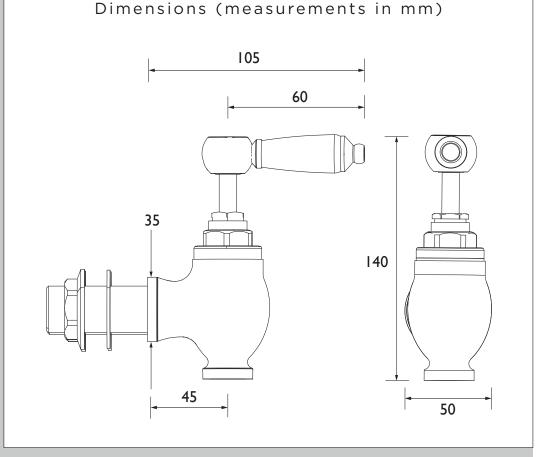

or all plumbing systems  |  |  |  |
| Working Pressure Range:           | Min 0.2 bar, Max 5.0 bar           |  |  |  |
| Maximum Hot Water Temperature: °C | 65                                 |  |  |  |
| Maximum Static Pressure: (bar)    | 10                                 |  |  |  |
| Flow Type:                        | Single                             |  |  |  |
| Isolation Included:               | No                                 |  |  |  |

#### Features:

- Uniquely designed Timeless detailing for traditional bathrooms.
- Hand-finished handles using precision watchmaker techniques.
- Long life and easy to use 1/4 turn ceramic disc valves
- Metal fixing nut for added durability

#### **Product Certifications:**



For more products, visit our website: http://www.bristan.com





| Flow Rates (I/min)    |      |      |      |      |      |      |  |  |
|-----------------------|------|------|------|------|------|------|--|--|
| System Pressure (bar) | 0.2  | 0.5  | 1    | 2    | 3    | 5    |  |  |
| RS2 GLO C             | 17.6 | 28.8 | 41.4 | 58.7 | 71.9 | 92.9 |  |  |

# TECHNICAL