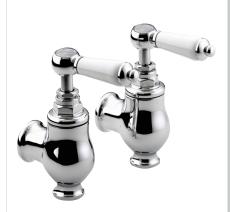

## RENAISSANCE Tap Range Renaissance 2 Globe

Basin Taps Chrome

| Specification                     |                                    |  |  |  |
|-----------------------------------|------------------------------------|--|--|--|
| Product Type:                     | Bathroom Taps                      |  |  |  |
| Main Construction Material:       | Brass                              |  |  |  |
| Mount Type:                       | Deck Mounted                       |  |  |  |
| Handle Type:                      | Paddle                             |  |  |  |
| Connection Inlet:                 | 3/4" BSP Connections               |  |  |  |
| Connection Outlet:                | Open                               |  |  |  |
| Number of Tap Holes:              | 2                                  |  |  |  |
| Valve/Cartridge Type:             | 3/4" Ceramic Disc Valve - 1/4 turn |  |  |  |
| Plumbing System Requirements:     | Suitable for all plumbing systems  |  |  |  |
| Working Pressure Range:           | Min 0.2 bar, Max 5.0 bar           |  |  |  |
| Maximum Hot Water Temperature: °C | 65                                 |  |  |  |
| Maximum Static Pressure: (bar)    | 10                                 |  |  |  |
| Flow Type:                        | Single                             |  |  |  |
| Isolation Included:               | No                                 |  |  |  |

#### Features:

- Uniquely designed Timeless detailing for traditional bathrooms.
- Hand-finished handles using precision watchmaker techniques.
- Long life and easy to use 1/4 turn ceramic disc valves
- Metal fixing nut for added durability