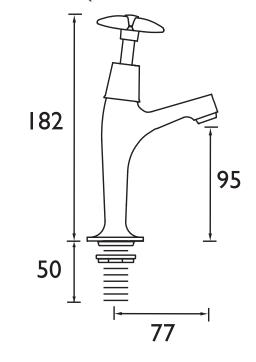

## Dimensions (measurements in mm)

| Flow Rates (I/min)    |      |      |    |      |      |      |  |  |  |
|-----------------------|------|------|----|------|------|------|--|--|--|
| System Pressure (bar) | 0.2  | 0.5  | 1  | 2    | 3    | 5    |  |  |  |
| VAX HNK C             | 13.6 | 21.7 | 31 | 43.5 | 53.2 | 68.7 |  |  |  |