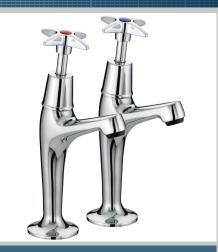

## LEVER Tap Range X Head High Neck Pillar Taps Chrome

|    | ea            |                |    |          |
|----|---------------|----------------|----|----------|
| ш. | $\sim$        | +11            | ro | $\sim$   |
|    |               |                |    |          |
|    | $\sim$ $\sim$ | <sub>C</sub> C |    | <b>-</b> |

- Supplied with metal heads
- Supplied with metal back nuts
- Chrome plated to BS EN 248

| Specification                     |                          |  |  |  |  |
|-----------------------------------|--------------------------|--|--|--|--|
| Style:                            | Contemporary             |  |  |  |  |
| Product Type:                     | Taps                     |  |  |  |  |
| Finish/Colour:                    | Chrome                   |  |  |  |  |
| Main Construction Material:       | Brass                    |  |  |  |  |
| Mount Type:                       | Deck                     |  |  |  |  |
| Handle Type:                      | Cross Head               |  |  |  |  |
| Connection Inlet:                 | 1/2" BSP                 |  |  |  |  |
| Number of Tap Holes Required:     | 2                        |  |  |  |  |
| Valve/Cartridge Type:             | Manual                   |  |  |  |  |
| Plumbing System Suitability       | All - Ideally balanced   |  |  |  |  |
| Working Pressure Range:           | Min 0.2 bar, Max 5.0 bar |  |  |  |  |
| Maximum Hot Water Temperature: °C | 65                       |  |  |  |  |
| Maximum Dynamic Pressure: (bar)   | 7                        |  |  |  |  |
| Maximum Static Pressure: (bar)    | 10                       |  |  |  |  |
| Flow Type:                        | Single                   |  |  |  |  |
| Flow Rate: (I/min @ 3 bar)        | 53.2                     |  |  |  |  |
| Connection Outlet:                | N/A                      |  |  |  |  |
| Isolation Included:               | N/A                      |  |  |  |  |