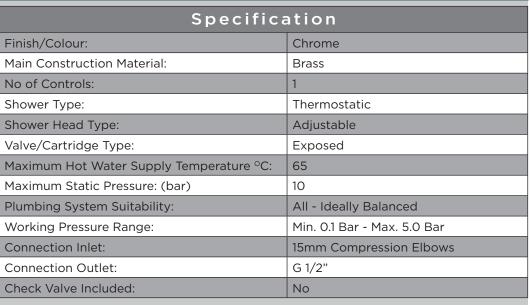

### Features:

- 15mm Inlet Connections
- Easy replacement with adjustable inlets so you can use on existing pipework centres between 110mm and 155mm
- Thermostatic cartridge with preset temperature stop at 42°C
- Supplied with 1 x 7l/min and 1 x 5L/min flow regulators

#### **Product Certifications:**

WRAS Certificate No.: 1905901 WRAS Expiry Date: 31/05/2024

TMV2 Cert. Number: NSF2126/0619 TMV2 Expiry Date: 13/006/2019

For more products, visit our website: <a href="http://www.bristan.com">http://www.bristan.com</a>