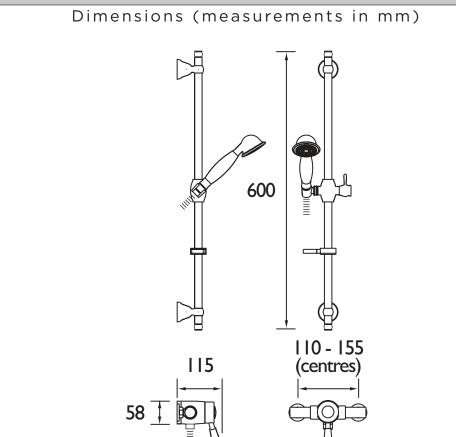

### Features:

- 15mm Inlet Connections
- Easy replacement with adjustable inlets so you can use on existing pipework centres between 110mm and 155mm
- Thermostatic cartridge with preset temperature stop at 42°C
- Supplied with 1 x 7l/min and 1 x 5L/min flow regulators